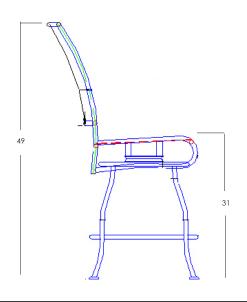

MARQUETTE

Armless Swivel Bar Stool

| Item Number:              | #2051-SBS                                                                                                                                                                                      |                    |                 | N                      | ADE FOR GENERATIONS |
|---------------------------|------------------------------------------------------------------------------------------------------------------------------------------------------------------------------------------------|--------------------|-----------------|------------------------|---------------------|
| Cushion:                  | #51-S (Seat)<br>#51-B (Back - optional)                                                                                                                                                        |                    |                 | A                      | 1                   |
| Material:                 | Wrought Iron                                                                                                                                                                                   |                    |                 |                        |                     |
| Dimensions:               | W19" D26.5" H49"                                                                                                                                                                               |                    |                 | KY                     |                     |
| Seat Cushion:             | W17.5" D17.5" H3"                                                                                                                                                                              |                    |                 |                        |                     |
| Back Cushion:             | W17.5" D2.5" H17.5"                                                                                                                                                                            |                    |                 | E                      |                     |
| Seat Height:              | 31"                                                                                                                                                                                            |                    |                 |                        |                     |
| Weight:                   | 32 lbs.                                                                                                                                                                                        |                    |                 |                        |                     |
| Warranty:<br>(Retail)     | Limited 20 Year Structural (fi<br>Limited 5 Year Finish<br>Limited 2 Year Cushion<br>Limited 2 year Component                                                                                  | ·                  |                 |                        |                     |
| Features:                 | -Hand forged wrought iron<br>-Super-Polyester powder coating<br>-UV Resistant<br>-Reticulated Outdoor-Grade Foam<br>-Stock Sunbrella and COM available<br>-Optional welt and cording available |                    | Ş               |                        |                     |
| COM Yardage:<br>Finishes: | Seat Cushion - 1 yard<br>Back Cushion - 1 yard<br>*Based on 54" wide plain fabric w/ n<br>railroad, or centering. Contact sales<br>for custom fabric quote.                                    |                    |                 | 7                      |                     |
| SP40 Copper Canyon        | SP42 Espresso                                                                                                                                                                                  | SP11 Rasewood      | SP22 Sable      | PG50 Metallic Cinnamon | SP18 Dark Bronze    |
| . to copper canyon        |                                                                                                                                                                                                |                    |                 |                        |                     |
| SP08 Textured Black       | SP21 Graphite                                                                                                                                                                                  | TC70 Alpine Silver | TC20 Sandalwood | SW40 Driftwood         | TC75 Oxford White   |