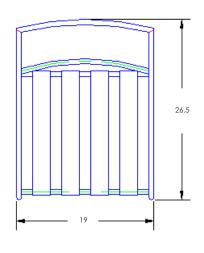

MARQUETTE

Armless Swivel Bar Stool

| Item Number:              | #2051-SBS                                                                                                                                                                                      |                    |                 | N                      | ADE FOR GENERATIONS |
|---------------------------|------------------------------------------------------------------------------------------------------------------------------------------------------------------------------------------------|--------------------|-----------------|------------------------|---------------------|
| Cushion:                  | #51-S (Seat)<br>#51-B (Back - optional)                                                                                                                                                        |                    |                 | A                      | 1                   |
| Material:                 | Wrought Iron                                                                                                                                                                                   |                    |                 |                        |                     |
| Dimensions:               | W19" D26.5" H49"                                                                                                                                                                               |                    |                 | KY                     |                     |
| Seat Cushion:             | W17.5" D17.5" H3"                                                                                                                                                                              |                    |                 |                        |                     |
| Back Cushion:             | W17.5" D2.5" H17.5"                                                                                                                                                                            |                    |                 | E                      |                     |
| Seat Height:              | 31"                                                                                                                                                                                            |                    |                 |                        |                     |
| Weight:                   | 32 lbs.                                                                                                                                                                                        |                    |                 |                        |                     |
| Warranty:<br>(Retail)     | Limited 20 Year Structural (fi<br>Limited 5 Year Finish<br>Limited 2 Year Cushion<br>Limited 2 year Component                                                                                  | ·                  |                 |                        |                     |
| Features:                 | -Hand forged wrought iron<br>-Super-Polyester powder coating<br>-UV Resistant<br>-Reticulated Outdoor-Grade Foam<br>-Stock Sunbrella and COM available<br>-Optional welt and cording available |                    | Ş               |                        |                     |
| COM Yardage:<br>Finishes: | Seat Cushion - 1 yard<br>Back Cushion - 1 yard<br>*Based on 54" wide plain fabric w/ n<br>railroad, or centering. Contact sales<br>for custom fabric quote.                                    |                    |                 | 7                      |                     |
| SP40 Copper Canyon        | SP42 Espresso                                                                                                                                                                                  | SP11 Rasewood      | SP22 Sable      | PG50 Metallic Cinnamon | SP18 Dark Bronze    |
| . to copper canyon        |                                                                                                                                                                                                |                    |                 |                        |                     |
| SP08 Textured Black       | SP21 Graphite                                                                                                                                                                                  | TC70 Alpine Silver | TC20 Sandalwood | SW40 Driftwood         | TC75 Oxford White   |