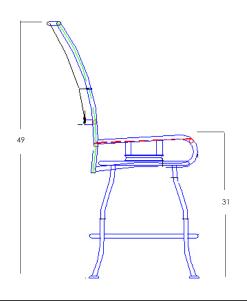

MARQUETTE

Armless Swivel Bar Stool

| Item Number:              | #2051-SBS                                                                                                                                                                                      |                    | MADE FOR GENERATIONS |                        |                   |
|---------------------------|------------------------------------------------------------------------------------------------------------------------------------------------------------------------------------------------|--------------------|----------------------|------------------------|-------------------|
| Cushion:                  | #51-S (Seat)<br>#51-B (Back - optional)                                                                                                                                                        |                    |                      |                        | 1                 |
| Material:                 | Wrought Iron                                                                                                                                                                                   |                    |                      |                        |                   |
| Dimensions:               | W19" D26.5" H49"                                                                                                                                                                               |                    | <b>S</b>             |                        |                   |
| Seat Cushion:             | W17.5" D17.5" H3"                                                                                                                                                                              |                    |                      |                        |                   |
| Back Cushion:             | W17.5" D2.5" H17.5"                                                                                                                                                                            |                    |                      |                        |                   |
| Seat Height:              | 31"                                                                                                                                                                                            |                    |                      |                        |                   |
| Weight:                   | 32 lbs.                                                                                                                                                                                        |                    |                      |                        |                   |
| Warranty:<br>(Commercial) | Limited 5 Year Structural (fra<br>Limited 3 Year Finish<br>Limited 1 Year Cushion<br>Limited 1 year Component F                                                                                |                    |                      |                        |                   |
| Features:                 | -Hand forged wrought iron<br>-Super-Polyester powder coating<br>-UV Resistant<br>-Reticulated Outdoor-Grade Foam<br>-Stock Sunbrella and COM available<br>-Optional welt and cording available |                    | Ş                    |                        |                   |
| COM Yardage:<br>Finishes: | Seat Cushion - 1 yard<br>Back Cushion - 1 yard<br>*Based on 54" wide plain fabric w/ no<br>railroad, or centering. Contact sales<br>for custom fabric quote.                                   |                    |                      |                        |                   |
| SP40 Copper Canyon        | SP42 Espresso                                                                                                                                                                                  | SP11 Rosewood      | SP22 Sable           | PG50 Metallic Cinnamon | SP18 Dark Bronze  |
| SP08 Textured Black       | SP21 Graphite                                                                                                                                                                                  | TC70 Alpine Silver | TC20 Sandalwood      | SW40 Driftwood         | TC75 Oxford White |
|                           |                                                                                                                                                                                                |                    |                      |                        |                   |