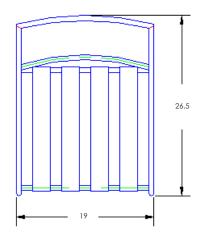

MARQUETTE

Armless Swivel Bar Stool

| Item Number:              | #2051-SBS                                                                                                                                                                                      |                    | MADE FOR GENERATIONS |                        |                   |
|---------------------------|------------------------------------------------------------------------------------------------------------------------------------------------------------------------------------------------|--------------------|----------------------|------------------------|-------------------|
| Cushion:                  | #51-S (Seat)<br>#51-B (Back - optional)                                                                                                                                                        |                    |                      |                        | 1                 |
| Material:                 | Wrought Iron                                                                                                                                                                                   |                    |                      |                        |                   |
| Dimensions:               | W19" D26.5" H49"                                                                                                                                                                               |                    | <b>S</b>             |                        |                   |
| Seat Cushion:             | W17.5" D17.5" H3"                                                                                                                                                                              |                    |                      |                        |                   |
| Back Cushion:             | W17.5" D2.5" H17.5"                                                                                                                                                                            |                    |                      |                        |                   |
| Seat Height:              | 31"                                                                                                                                                                                            |                    |                      |                        |                   |
| Weight:                   | 32 lbs.                                                                                                                                                                                        |                    |                      |                        |                   |
| Warranty:<br>(Commercial) | Limited 5 Year Structural (fra<br>Limited 3 Year Finish<br>Limited 1 Year Cushion<br>Limited 1 year Component F                                                                                |                    |                      |                        |                   |
| Features:                 | -Hand forged wrought iron<br>-Super-Polyester powder coating<br>-UV Resistant<br>-Reticulated Outdoor-Grade Foam<br>-Stock Sunbrella and COM available<br>-Optional welt and cording available |                    | Ş                    |                        |                   |
| COM Yardage:<br>Finishes: | Seat Cushion - 1 yard<br>Back Cushion - 1 yard<br>*Based on 54" wide plain fabric w/ no<br>railroad, or centering. Contact sales<br>for custom fabric quote.                                   |                    |                      |                        |                   |
| SP40 Copper Canyon        | SP42 Espresso                                                                                                                                                                                  | SP11 Rosewood      | SP22 Sable           | PG50 Metallic Cinnamon | SP18 Dark Bronze  |
| SP08 Textured Black       | SP21 Graphite                                                                                                                                                                                  | TC70 Alpine Silver | TC20 Sandalwood      | SW40 Driftwood         | TC75 Oxford White |
|                           |                                                                                                                                                                                                |                    |                      |                        |                   |