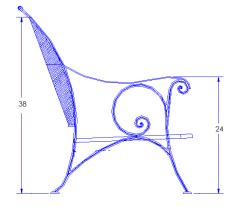

Item Number: #8264-CC

Cushion: #64 (seat & back)

Wrought Iron Material:

Dimensions: W27" D38" H38"

Seat Cushion: W24" D24" H6.5"

Back Cushion: W24" D4.5" H23"

24" Arm Height: 18" Seat Height: Weight: 52 lbs.