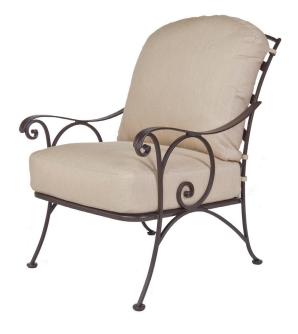

Item Number: #8264-CC

Cushion: #64 (seat & back)

Wrought Iron Material:

Dimensions: W27" D38" H38"

Seat Cushion: W24" D24" H6.5"

Back Cushion: W24" D4.5" H23"

24" Arm Height: 18" Seat Height: Weight: 52 lbs.

Warranty: Limited 20 Year Structural (frame)

Limited 5 Year Finish (Retail)

Limited 2 Year Cushion

Limited 2 year Component Parts

Features: -Hand forged wrought iron

-Super-Polyester powder coating

-UV Resistant

-Reticulated Outdoor-Grade Foam -Stock Sunbrella and COM available -Optional welt and cording available

COM Yardage: Seat & Back Cushion - 3 yards

\*Based on 54" wide plain fabric w/ no repeat railroad, or centering. Contact sales@owlee.com for custom fabric quote.