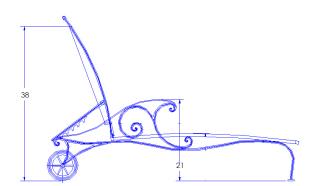

Item Number: #8261-CH

Cushion: #61

Wrought Iron Material:

Dimensions: W28" D67" H38"

W24" D51" H4" Seat Cushion:

W24" D4" H29" Back Cushion:

Arm Height: 16" Seat Height:

Weight: 73 lbs.