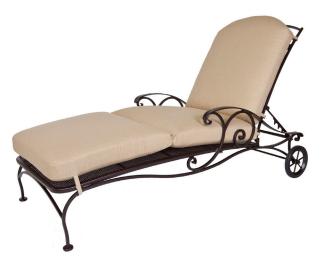

Item Number: #8261-CH

Cushion: #61

Wrought Iron Material:

Dimensions: W28" D67" H38"

W24" D51" H4" Seat Cushion:

W24" D4" H29" Back Cushion:

Arm Height: 16" Seat Height:

Weight: 73 lbs.

Limited 5 Year Structural (frame) Warranty:

Limited 3 Year Finish (Commercial)

Limited 1 Year Cushion

Limited 1 year Component Parts

Features: -Hand forged wrought iron

-Super-Polyester powder coating

-UV Resistant

-Reticulated Outdoor-Grade Foam -Stock Sunbrella and COM available -Optional welt and cording available

-RelaxPlus seat cushions

3 yards COM Yardage:

\*Based on 54" wide plain fabric w/ no repeat

railroad, or centering. Contact sales@owlee.com for custom fabric quote.