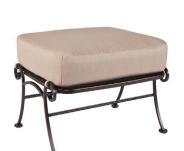

Item Number: #8260-O

Cushion: #60

Wrought Iron Material:

Dimensions: W25" D20" H18"

W24" D20" H6.5" Cushion:

Weight: 24 lbs.

Warranty: Limited 5 Year Structural (frame)

Limited 3 Year Finish (Commercial) Limited 1 Year Cushion

Limited 1 year Component Parts

Features: -Hand forged wrought iron

-Super-Polyester powder coating

-UV Resistant

-Reticulated Outdoor-Grade Foam -Stock Sunbrella and COM available

-Optional welt and cording available

-RelaxPlus seat cushions

COM Yardage: 1.5 yards

\*Based on 54" wide plain fabric w/ no repeat railroad, or centering. Contact sales@owlee.com for custom fabric quote.