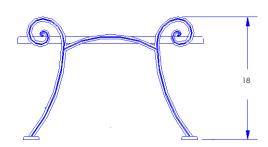

Item Number: #8260-O

Cushion: #60

Wrought Iron Material:

Dimensions: W25" D20" H18"

W24" D20" H6.5" Cushion:

Weight: 24 lbs.

Warranty: Limited 5 Year Structural (frame)

Limited 3 Year Finish (Commercial) Limited 1 Year Cushion