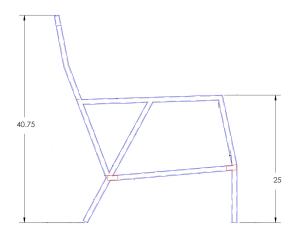

Item Number: #27175-3S

Cushion: #175 (x3)

Material: Wrought Aluminum

W82" D36" H40.75" Dimensions:

W26" D25" H7" Seat Cushion:

W26" D6" H27.75" Back Cushion:

Arm Height: 18.5" Seat Height:

Weight: 117 lbs.