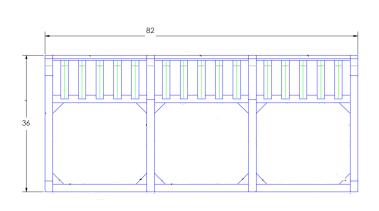

Item Number: #27175-3S

Cushion: #175 (x3)

Material: Wrought Aluminum

W82" D36" H40.75" Dimensions:

W26" D25" H7" Seat Cushion:

W26" D6" H27.75" Back Cushion:

Arm Height: 18.5" Seat Height:

Weight: 117 lbs.