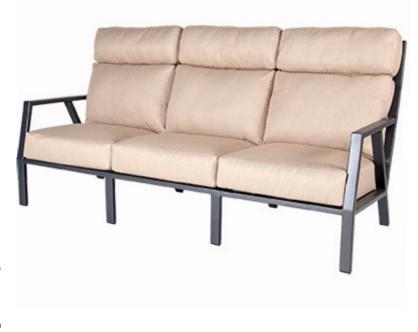

Item Number: #27175-3S

Cushion: #175 (x3)

Material: Wrought Aluminum

W82" D36" H40.75" Dimensions:

W26" D25" H7" Seat Cushion:

W26" D6" H27.75" Back Cushion:

Arm Height: 18.5" Seat Height:

Weight: 117 lbs.

Limited 5 Year Structural (frame) Warranty:

Limited 3 Year Finish (Commercial)

Limited 1 Year Cushion

Limited 1 year Component Parts

Features: -Hand forged wrought aluminum

-Super-Polyester powder coating

-UV Resistant

-Reticulated Outdoor-Grade Foam -Stock Sunbrella and COM available -Optional welt and cording available

-RelaxPlus seat cushions

9 yards COM Yardage:

\*Based on 54" wide plain fabric w/ no repeat

railroad, or centering. Contact sales@owlee.com for custom fabric quote.