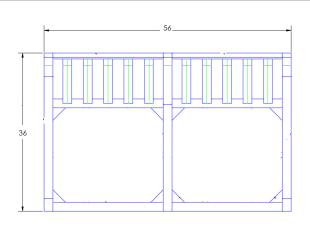

Item Number: #27175-2S

Cushion: #175 (x2)

Material: Wrought Aluminum

W56" D36" H40.75" Dimensions:

W26" D25" H7" Seat Cushion:

W26" D6" H27.75" Back Cushion:

Arm Height: 18.5" Seat Height: Weight: 83 lbs.

Limited 20 Year Structural (frame) Warranty: