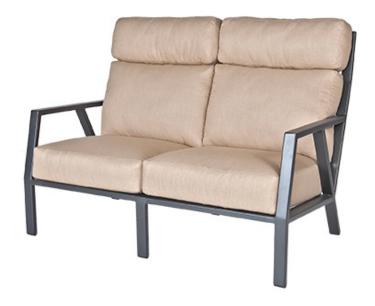

Item Number: #27175-2S

Cushion: #175 (x2)

Material: Wrought Aluminum

W56" D36" H40.75" Dimensions:

W26" D25" H7" Seat Cushion:

W26" D6" H27.75" Back Cushion:

Arm Height: 18.5" Seat Height: Weight: 83 lbs.

Limited 20 Year Structural (frame) Warranty:

Limited 5 Year Finish (Retail)

Limited 2 Year Cushion

Limited 2 year Component Parts

Features: -Hand forged wrought aluminum

-Super-Polyester powder coating

-UV Resistant

-Reticulated Outdoor-Grade Foam -Stock Sunbrella and COM available -Optional welt and cording available

-RelaxPlus seat cushions

COM Yardage: 6 yards

\*Based on 54" wide plain fabric w/ no repeat railroad, or centering. Contact sales@owlee.com for custom fabric quote.