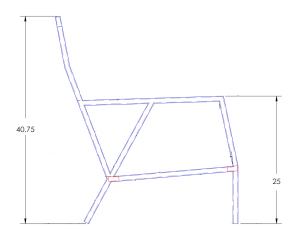

Item Number: #27175-2S

Cushion: #175 (x2)

Material: Wrought Aluminum

W56" D36" H40.75" Dimensions:

W26" D25" H7" Seat Cushion:

W26" D6" H27.75" Back Cushion:

Arm Height: 18.5" Seat Height: Weight: 83 lbs.

Limited 20 Year Structural (frame) Warranty: