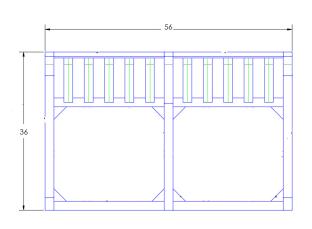

Item Number: #27175-2S

Cushion: #175 (x2)

Material: Wrought Aluminum

W56" D36" H40.75" Dimensions:

W26" D25" H7" Seat Cushion:

W26" D6" H27.75" Back Cushion:

Arm Height: 18.5" Seat Height: Weight: 83 lbs.

Limited 5 Year Structural (frame) Warranty: