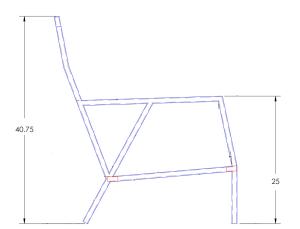

Item Number: #27175-2S

Cushion: #175 (x2)

Material: Wrought Aluminum

W56" D36" H40.75" Dimensions:

W26" D25" H7" Seat Cushion:

W26" D6" H27.75" Back Cushion:

Arm Height: 18.5" Seat Height: Weight: 83 lbs.

Limited 5 Year Structural (frame) Warranty: