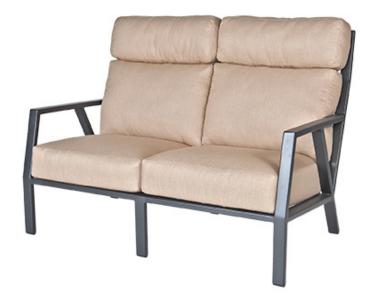

Item Number: #27175-2S

Cushion: #175 (x2)

Material: Wrought Aluminum

W56" D36" H40.75" Dimensions:

W26" D25" H7" Seat Cushion:

W26" D6" H27.75" Back Cushion:

Arm Height: 18.5" Seat Height: Weight: 83 lbs.

Limited 5 Year Structural (frame) Warranty:

Limited 3 Year Finish (Commercial)

Limited 1 Year Cushion

Limited 1 year Component Parts

Features: -Hand forged wrought aluminum

-Super-Polyester powder coating

-UV Resistant

-Reticulated Outdoor-Grade Foam -Stock Sunbrella and COM available -Optional welt and cording available

-RelaxPlus seat cushions

COM Yardage: 6 yards

\*Based on 54" wide plain fabric w/ no repeat railroad, or centering. Contact sales@owlee.com for custom fabric quote.