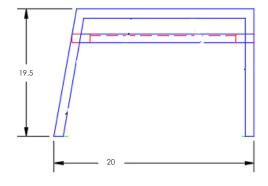

| Item Number:              | #27170-O                                                                                                                                                                                           | MADE FOR |
|---------------------------|----------------------------------------------------------------------------------------------------------------------------------------------------------------------------------------------------|----------|
| Cushion:                  | #170                                                                                                                                                                                               |          |
| Material:                 | Wrought Aluminum                                                                                                                                                                                   |          |
| Dimensions:               | W30" D20" H19.5"                                                                                                                                                                                   |          |
| Cushion:                  | W26" D20" H7"                                                                                                                                                                                      |          |
| Weight:                   | 19 lbs.                                                                                                                                                                                            |          |
| Warranty:<br>(Commercial) | Limited 5 Year Structural (frame)<br>Limited 3 Year Finish<br>Limited 1 Year Cushion<br>Limited 1 year Component Parts                                                                             | 1        |
| Features:                 | -Hand forged wrought aluminum<br>-Super-Polyester powder coating<br>-UV Resistant<br>-Reticulated Outdoor-Grade Foam<br>-Stock Sunbrella and COM available<br>-Optional welt and cording available |          |
| COM Yardage:              | 2 yard<br>*Based on 54" wide plain fabric w/ no repeat<br>railroad, or centering. Contact sales@owlee.com<br>for custom fabric quote.                                                              |          |