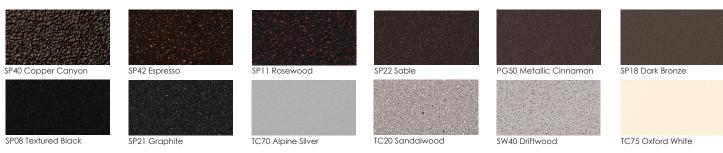

|          |
| Warranty:<br>(Commercial) | Limited 5 Year Structural (frame)<br>Limited 3 Year Finish<br>Limited 1 Year Cushion<br>Limited 1 year Component Parts                                                                             | 1        |
| Features:                 | -Hand forged wrought aluminum<br>-Super-Polyester powder coating<br>-UV Resistant<br>-Reticulated Outdoor-Grade Foam<br>-Stock Sunbrella and COM available<br>-Optional welt and cording available |          |
| COM Yardage:              | 2 yard<br>*Based on 54" wide plain fabric w/ no repeat<br>railroad, or centering. Contact sales@owlee.com<br>for custom fabric quote.                                                              |          |

## Finishes: