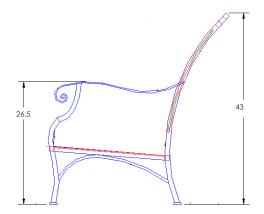

## PALISADES

Sofa

#4695-3S Item Number:

Cushion: #95 or #115 (x3)

Material: Wrought Aluminum

W81.25" D36" H43" Dimensions:

W26.5" D26" H8" (x3) Seat Cushions:

W26.5" D8" H22" (x3) **Back Cushions:** 

Arm Height: 26.5"

21" Seat Height:

Weight: 120 lbs.

Limited 5 Year Structural (frame) Warranty:

Limited 3 Year Finish (Commercial)

Limited 1 Year Cushion

Limited 1 year Component Parts

Features: -Hand forged wrought aluminum