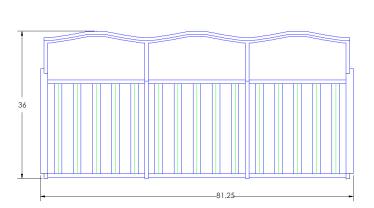

## PALISADES

Sofa

#4695-3S Item Number:

Cushion: #95 or #115 (x3)

Material: Wrought Aluminum

W81.25" D36" H43" Dimensions:

W26.5" D26" H8" (x3) Seat Cushions:

W26.5" D8" H22" (x3) **Back Cushions:** 