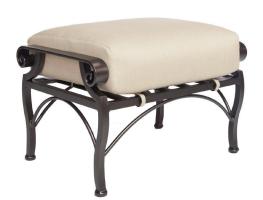

## Ottoman

Item Number: #4690-0

Cushion: #90

Material: Wrought Aluminum

W30" D21" H20" Dimensions:

W25.5" D21" H6" Cushion:

Weight: 30 lbs.

Warranty: Limited 20 Year Structural (frame)

Limited 5 Year Finish (Retail) Limited 2 Year Cushion

Limited 2 year Component Parts

Features: -Hand forged wrought aluminum

-Super-Polyester powder coating

-UV Resistant

-Reticulated Outdoor-Grade Foam -Stock Sunbrella and COM available -Optional welt and cording available