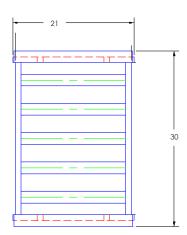

## Ottoman

Item Number: #4690-0

Cushion: #90

Material: Wrought Aluminum

W30" D21" H20" Dimensions:

W25.5" D21" H6" Cushion:

Weight: 30 lbs.

Warranty: Limited 20 Year Structural (frame)

COM Yardage: 2 yards

> \*Based on 54" wide plain fabric w/ no repeat railroad, or centering. Contact sales@owlee.com for custom fabric quote.