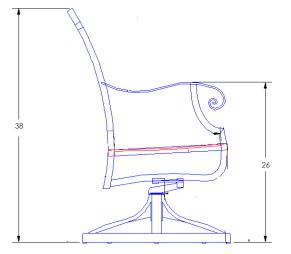

## Swivel Rocker Dining Arm Chair

Item Number: #4653-SR

Cushion: #53-S (Seat)

#53-B (Back - optional)

Material: Wrought Aluminum

Dimensions: W23" D28" H38"

W20" D18" H3" Seat Cushion:

W20" D1" H17.5" Back Cushion:

Arm Height: 26" 19" Seat Height:

Weight: 41 lbs.

Warranty: Limited 5 Year Structural (frame)

Limited 3 Year Finish (Commercial) Limited 1 Year Cushion

Limited 1 year Component Parts

Features: -Hand forged wrought aluminum