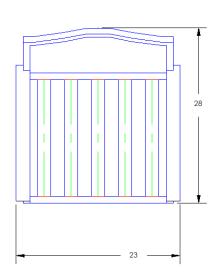

## Swivel Rocker Dining Arm Chair

Item Number: #4653-SR

Cushion: #53-S (Seat)

#53-B (Back - optional)

Material: Wrought Aluminum

Dimensions: W23" D28" H38"

W20" D18" H3" Seat Cushion:

W20" D1" H17.5" Back Cushion: