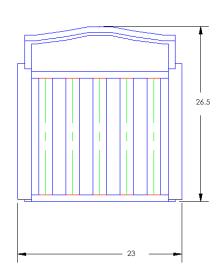

## Swivel Bar Stool With Arms

Item Number: #4653-SBS

Cushion: #53-S (Seat)

#53-B (Back - optional)

Material: Wrought Aluminum

Dimensions: W23" D26.5" H52"

Seat Cushion: W20" D18" H3"

Back Cushion: W20" D1" H17.5"