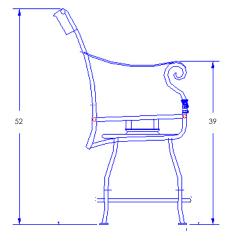

## Swivel Bar Stool With Arms

Item Number: #4653-SBS

Cushion: #53-S (Seat)

#53-B (Back - optional)

Material: Wrought Aluminum

Dimensions: W23" D26.5" H52"

Seat Cushion: W20" D18" H3"

Back Cushion: W20" D1" H17.5"

Arm Height: 39" Seat Height: 31"

Weight: 40 lbs.

Warranty: Limited 5 Year Structural (frame)

(Commercial) Limited 3 Year Finish

Limited 1 Year Cushion

Limited 1 year Component Parts

Features: -Hand forged wrought aluminum