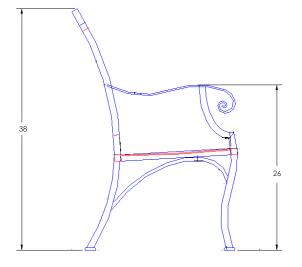

## Dining Arm Chair

Item Number: #4653-A

Cushion: #53-S (Seat)

#53-B (Back - optional)

Material: Wrought Aluminum

Dimensions: W23" D28" H38"

W20" D18" H3" Seat Cushion:

Back Cushion: W20" D1" H17.5"

Arm Height: 26" Seat Height: 19"

Weight: 29 lbs.

Warranty: Limited 5 Year Structural (frame)

Limited 3 Year Finish (Commercial)

Limited 1 Year Cushion

Limited 1 year Component Parts

-Hand forged wrought aluminum Features: