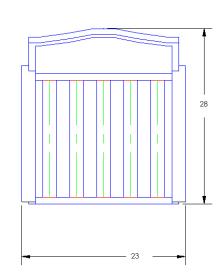

## Dining Arm Chair

Item Number: #4653-A

Cushion: #53-S (Seat)

#53-B (Back - optional)

Material: Wrought Aluminum

Dimensions: W23" D28" H38"

W20" D18" H3" Seat Cushion:

Back Cushion: W20" D1" H17.5"