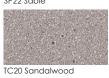

\*Based on 54" wide plain fabric w/ no repeat

Finishes:

SP40 Copper Canyon

SP08 Textured Black

MADE FOR GENERATIONS