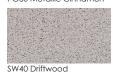

\*Based on 54" wide plain fabric w/ no repeat

Finishes:

SP40 Copper Canyon

SP08 Textured Black

MADE FOR GENERATIONS