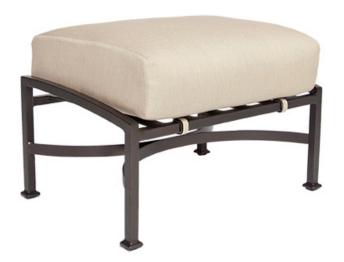

## MADISOI

Ottoman

Item Number: #2290-0

Cushion: #90

Material: Wrought Aluminum

W28.5" D20.5" H20" Dimensions:

W25.5" D21" H6" Cushion:

22 lbs. Weight:

Warranty: Limited 5 Year Structural (frame)

Limited 3 Year Finish (Commercial) Limited 1 Year Cushion

Limited 1 year Component Parts

Features: -Hand forged wrought aluminum

-Super-Polyester powder coating

-UV Resistant

-Reticulated Outdoor-Grade Foam -Stock Sunbrella and COM available -Optional welt and cording available

COM Yardage: 1.5 yards

> \*Based on 54" wide plain fabric w/ no repeat railroad, or centering. Contact sales@owlee.com for custom fabric quote.