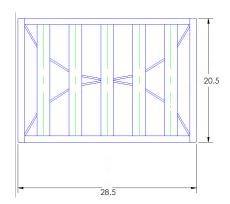

## MADISOI

Ottoman

Item Number: #2290-0

Cushion: #90

Material: Wrought Aluminum

W28.5" D20.5" H20" Dimensions:

W25.5" D21" H6" Cushion:

22 lbs. Weight: