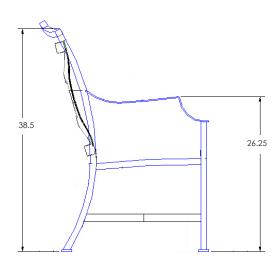

| Item Number:              | #2253-A                                                                                                                                                                 |                           |                 |                        | MADE FOR GENERATIONS |
|---------------------------|-------------------------------------------------------------------------------------------------------------------------------------------------------------------------|---------------------------|-----------------|------------------------|----------------------|
| Cushion:                  | #53-S (seat)<br>#84-B (back - optional)                                                                                                                                 |                           |                 |                        |                      |
| Material:                 | Wrought Aluminum                                                                                                                                                        |                           |                 |                        |                      |
| Dimensions:               | W23.5" D25.5" H38.5"                                                                                                                                                    |                           |                 |                        |                      |
| Seat Cushion:             | W20" D18" H3"                                                                                                                                                           |                           |                 |                        |                      |
| Back Cushion:             | W20" D1.5" H22"                                                                                                                                                         |                           |                 |                        |                      |
| Arm Height:               | 26.25"                                                                                                                                                                  |                           |                 |                        |                      |
| Seat Height:              | 19.5"                                                                                                                                                                   |                           |                 |                        |                      |
| Weight:                   | 27 lbs.                                                                                                                                                                 |                           |                 |                        | N                    |
| Warranty:<br>(Commercial) | Limited 5 Year Structural (fran<br>Limited 3 Year Finish<br>Limited 1 Year Cushion<br>Limited 1 year Component P                                                        |                           |                 |                        | 9                    |
| Features:                 | -Hand forged wrought alumin<br>-Super-Polyester powder coc<br>-UV Resistant<br>-Reticulated Outdoor-Grade<br>-Stock Sunbrella and COM a<br>-Optional welt and cording c | iting<br>Foam<br>vailable |                 |                        | -                    |
| COM Yardage:              | Seat Cushion - 1 yard<br>Back Cushion - 1 yard<br>*Based on 54" wide plain fabric w/ no                                                                                 |                           |                 | ~                      |                      |
| Finishes:                 | railroad, or centering. Contact sales@<br>for custom fabric quote.                                                                                                      | lowlee.com                |                 |                        |                      |
|                           |                                                                                                                                                                         |                           |                 |                        |                      |
| SP40 Copper Canyon        | SP42 Espresso                                                                                                                                                           | SP11 Rosewood             | SP22 Sable      | PG50 Metallic Cinnamon | SP18 Dark Bronze     |
|                           |                                                                                                                                                                         |                           |                 |                        |                      |
| SP08 Textured Black       | SP21 Graphite                                                                                                                                                           | TC70 Alpine Silver        | TC20 Sandalwood | SW40 Driftwood         | TC75 Oxford White    |