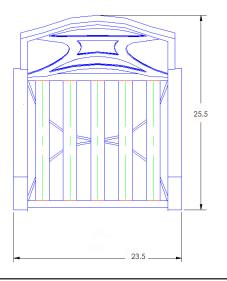

| Item Number:              | #2253-A                                                                                                                                                                 |                           |                 |                        | MADE FOR GENERATIONS |
|---------------------------|-------------------------------------------------------------------------------------------------------------------------------------------------------------------------|---------------------------|-----------------|------------------------|----------------------|
| Cushion:                  | #53-S (seat)<br>#84-B (back - optional)                                                                                                                                 |                           |                 |                        |                      |
| Material:                 | Wrought Aluminum                                                                                                                                                        |                           |                 |                        |                      |
| Dimensions:               | W23.5" D25.5" H38.5"                                                                                                                                                    |                           |                 |                        |                      |
| Seat Cushion:             | W20" D18" H3"                                                                                                                                                           |                           |                 |                        |                      |
| Back Cushion:             | W20" D1.5" H22"                                                                                                                                                         |                           |                 |                        |                      |
| Arm Height:               | 26.25"                                                                                                                                                                  |                           |                 |                        |                      |
| Seat Height:              | 19.5"                                                                                                                                                                   |                           |                 |                        |                      |
| Weight:                   | 27 lbs.                                                                                                                                                                 |                           |                 |                        | N                    |
| Warranty:<br>(Commercial) | Limited 5 Year Structural (fran<br>Limited 3 Year Finish<br>Limited 1 Year Cushion<br>Limited 1 year Component P                                                        |                           |                 |                        | 9                    |
| Features:                 | -Hand forged wrought alumin<br>-Super-Polyester powder coc<br>-UV Resistant<br>-Reticulated Outdoor-Grade<br>-Stock Sunbrella and COM a<br>-Optional welt and cording c | iting<br>Foam<br>vailable |                 |                        | -                    |
| COM Yardage:              | Seat Cushion - 1 yard<br>Back Cushion - 1 yard<br>*Based on 54" wide plain fabric w/ no                                                                                 |                           |                 | ~                      |                      |
| Finishes:                 | railroad, or centering. Contact sales@<br>for custom fabric quote.                                                                                                      | lowlee.com                |                 |                        |                      |
|                           |                                                                                                                                                                         |                           |                 |                        |                      |
| SP40 Copper Canyon        | SP42 Espresso                                                                                                                                                           | SP11 Rosewood             | SP22 Sable      | PG50 Metallic Cinnamon | SP18 Dark Bronze     |
|                           |                                                                                                                                                                         |                           |                 |                        |                      |
| SP08 Textured Black       | SP21 Graphite                                                                                                                                                           | TC70 Alpine Silver        | TC20 Sandalwood | SW40 Driftwood         | TC75 Oxford White    |