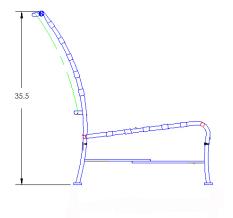

## Corner Sectional

Item Number: #986-CR

Cushion: #86 (seat & back)

Material: Wrought Iron

Dimensions: W31.75" D33" H35.5"

Seat Cushion: W26.5" D24" H6.5"

Back Cushion: W32" D5" H23"

19" Seat Height: