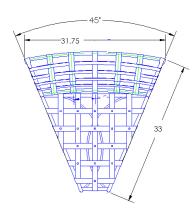

## Corner Sectional

Item Number: #986-CR

Cushion: #86 (seat & back)

Material: Wrought Iron

Dimensions: W31.75" D33" H35.5"

Seat Cushion: W26.5" D24" H6.5"

Back Cushion: W32" D5" H23"

19" Seat Height: