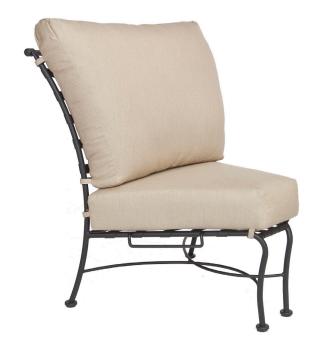

## Corner Sectional

Item Number: #986-CR

Cushion: #86 (seat & back)

Material: Wrought Iron

Dimensions: W31.75" D33" H35.5"

Seat Cushion: W26.5" D24" H6.5"

Back Cushion: W32" D5" H23"

19" Seat Height:

Weight: 30 lbs.

Warranty: Limited 20 Year Structural (frame)

Limited 5 Year Finish (Retail) Limited 2 Year Cushion

Limited 2 year Component Parts

-Hand forged wrought iron Features:

-Super-Polyester powder coating

-UV Resistant

-Reticulated Outdoor-Grade Foam -Stock Sunbrella and COM available -Optional welt and cording available

COM Yardage: 3 yards

\*Based on 54" wide plain fabric w/ no repeat railroad, or centering. Contact sales@owlee.com for custom fabric quote.