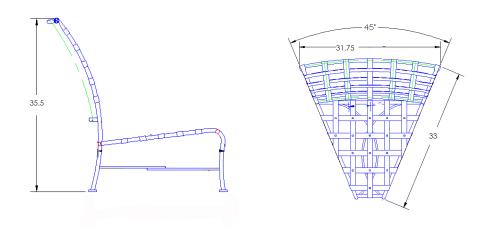

## CLASSICO-W

Corner Sectional

| Item Number:              | #986-CR                                                                                                                                                                                        |  |
|---------------------------|------------------------------------------------------------------------------------------------------------------------------------------------------------------------------------------------|--|
| Cushion:                  | #86 (seat & back)                                                                                                                                                                              |  |
| Material:                 | Wrought Iron                                                                                                                                                                                   |  |
| Dimensions:               | W31.75" D33" H35.5"                                                                                                                                                                            |  |
| Seat Cushion:             | W26.5" D24" H6.5"                                                                                                                                                                              |  |
| Back Cushion:             | W32" D5" H23"                                                                                                                                                                                  |  |
| Seat Height:              | 19"                                                                                                                                                                                            |  |
| Weight:                   | 30 lbs.                                                                                                                                                                                        |  |
| Warranty:<br>(Commercial) | Limited 5 Year Structural (frame)<br>Limited 3 Year Finish<br>Limited 1 Year Cushion<br>Limited 1 year Component Parts                                                                         |  |
| Features:                 | -Hand forged wrought iron<br>-Super-Polyester powder coating<br>-UV Resistant<br>-Reticulated Outdoor-Grade Foam<br>-Stock Sunbrella and COM available<br>-Optional welt and cording available |  |
| COM Yardage:              | 3 yards<br>*Based on 54" wide plain fabric w/ no repeat<br>railroad, or centering. Contact sales@owlee.com<br>for custom fabric quote.                                                         |  |