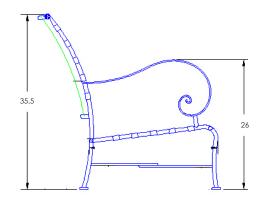

## **Right Sectional**

| Item Number:          | #956-R                                                                                                                                                          |                      |                 |                        | MADE FOR GENERATION |
|-----------------------|-----------------------------------------------------------------------------------------------------------------------------------------------------------------|----------------------|-----------------|------------------------|---------------------|
| Cushion:              | #56 (seat & back)                                                                                                                                               |                      |                 |                        |                     |
| Material:             | Wrought Iron                                                                                                                                                    |                      |                 |                        |                     |
| Dimensions:           | W25.75" D35.75" H35.5"                                                                                                                                          |                      | P               |                        |                     |
| Seat Cushion:         | W24" D24" H6"                                                                                                                                                   |                      |                 |                        |                     |
| Back Cushion:         | W24" D8" H24"                                                                                                                                                   |                      |                 |                        |                     |
| Arm Height:           | 26"                                                                                                                                                             |                      |                 |                        |                     |
| Seat Height:          | 19"                                                                                                                                                             |                      |                 |                        |                     |
| Weight:               | 39 lbs.                                                                                                                                                         |                      |                 |                        |                     |
| Warranty:<br>(Retail) | Limited 20 Year Structural (1<br>Limited 5 Year Finish<br>Limited 2 Year Cushion<br>Limited 2 year Component                                                    |                      | H H             | e,                     | -                   |
| Features:             | -Hand forged wrought iron<br>-Super-Polyester powder co<br>-UV Resistant<br>-Reticulated Outdoor-Grac<br>-Stock Sunbrella and COM<br>-Optional welt and cording | le Foam<br>available |                 | -7                     |                     |
| COM Yardage:          | 3 yards<br>*Based on 54" wide plain fabric w/ r<br>railroad, or centering. Contact sale<br>for custom fabric quote.                                             |                      |                 | 1                      |                     |
| Finishes:             |                                                                                                                                                                 |                      |                 |                        |                     |
|                       |                                                                                                                                                                 |                      |                 |                        |                     |
| SP40 Copper Canyon    | SP42 Espresso                                                                                                                                                   | SP11 Rosewood        | SP22 Sable      | PG50 Metallic Cinnamon | SP18 Dark Bronze    |
|                       |                                                                                                                                                                 |                      |                 |                        |                     |
| SP08 Textured Black   | SP21 Graphite                                                                                                                                                   | TC70 Alpine Silver   | TC20 Sandalwood | SW40 Driftwood         | TC75 Oxford White   |