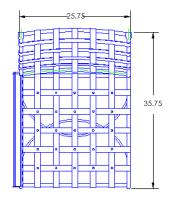

## **Right Sectional**

| Item Number:          | #956-R                                                                                                                                                          |                      |                 |                        | MADE FOR GENERATION |
|-----------------------|-----------------------------------------------------------------------------------------------------------------------------------------------------------------|----------------------|-----------------|------------------------|---------------------|
| Cushion:              | #56 (seat & back)                                                                                                                                               |                      |                 |                        |                     |
| Material:             | Wrought Iron                                                                                                                                                    |                      |                 |                        |                     |
| Dimensions:           | W25.75" D35.75" H35.5"                                                                                                                                          |                      | P               |                        |                     |
| Seat Cushion:         | W24" D24" H6"                                                                                                                                                   |                      |                 |                        |                     |
| Back Cushion:         | W24" D8" H24"                                                                                                                                                   |                      |                 |                        |                     |
| Arm Height:           | 26"                                                                                                                                                             |                      |                 |                        |                     |
| Seat Height:          | 19"                                                                                                                                                             |                      |                 |                        |                     |
| Weight:               | 39 lbs.                                                                                                                                                         |                      |                 |                        |                     |
| Warranty:<br>(Retail) | Limited 20 Year Structural (1<br>Limited 5 Year Finish<br>Limited 2 Year Cushion<br>Limited 2 year Component                                                    |                      | H H             | e,                     | -                   |
| Features:             | -Hand forged wrought iron<br>-Super-Polyester powder co<br>-UV Resistant<br>-Reticulated Outdoor-Grac<br>-Stock Sunbrella and COM<br>-Optional welt and cording | le Foam<br>available |                 | -7                     |                     |
| COM Yardage:          | 3 yards<br>*Based on 54" wide plain fabric w/ r<br>railroad, or centering. Contact sale<br>for custom fabric quote.                                             |                      |                 | 1                      |                     |
| Finishes:             |                                                                                                                                                                 |                      |                 |                        |                     |
|                       |                                                                                                                                                                 |                      |                 |                        |                     |
| SP40 Copper Canyon    | SP42 Espresso                                                                                                                                                   | SP11 Rosewood        | SP22 Sable      | PG50 Metallic Cinnamon | SP18 Dark Bronze    |
|                       |                                                                                                                                                                 |                      |                 |                        |                     |
| SP08 Textured Black   | SP21 Graphite                                                                                                                                                   | TC70 Alpine Silver   | TC20 Sandalwood | SW40 Driftwood         | TC75 Oxford White   |