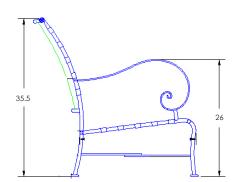

## Left Sectional

Item Number: #956-L

#56 (seat & back) Cushion:

Wrought Iron Material:

W25.75" D35.75" H35.5" Dimensions:

Seat Cushion: W24" D24" H6" Back Cushion: W24" D8" H24"

26" Arm Height: 19" Seat Height: Weight: 39 lbs.