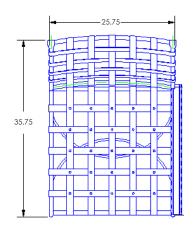

## Left Sectional

Item Number: #956-L

#56 (seat & back) Cushion:

Wrought Iron Material:

W25.75" D35.75" H35.5" Dimensions:

Seat Cushion: W24" D24" H6" Back Cushion: W24" D8" H24"

26" Arm Height: 19" Seat Height: Weight: 39 lbs.