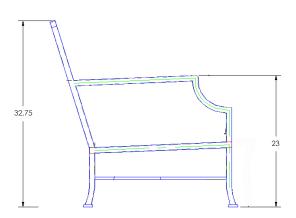

## Right Sectional

Item Number: #75105-R

Cushion: #105-R (Seat & Back)

Material: Wrought Aluminum

Dimensions: W30.5" D33" H32.75"

W29.5" D25.5" H6" Seat Cushion:

Back Cushion: W29.5" D4.75" H19.5"

Arm Height:

Seat Height:

Weight: 29 lbs.

Warranty: Limited 5 Year Structural (frame)

Limited 3 Year Finish (Commercial) Limited 1 Year Cushion

17.5"

Limited 1 year Component Parts

Features: -Hand forged wrought aluminum