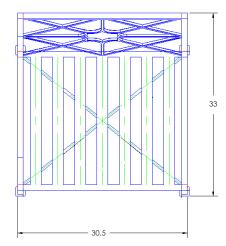

## Right Sectional

Item Number: #75105-R

Cushion: #105-R (Seat & Back)

Material: Wrought Aluminum

Dimensions: W30.5" D33" H32.75"

W29.5" D25.5" H6" Seat Cushion:

Back Cushion: W29.5" D4.75" H19.5"

Arm Height:

Seat Height:

Weight: 29 lbs.

Warranty: Limited 5 Year Structural (frame)

Limited 3 Year Finish (Commercial) Limited 1 Year Cushion

17.5"

Limited 1 year Component Parts

Features: -Hand forged wrought aluminum