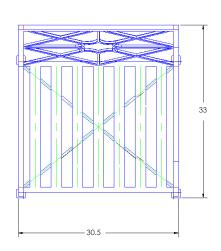

## Left Sectional

Item Number: #75105-L

Cushion: #105-L (Seat & Back)

Material: Wrought Aluminum

Dimensions: W30.5" D33" H32.75"

W29.5" D25.5" H6" Seat Cushion:

Back Cushion: W29.5" D4.75" H19.5"

Arm Height: Seat Height: 17.5"