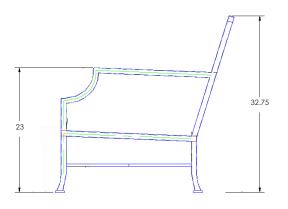

## Left Sectional

Item Number: #75105-L

Cushion: #105-L (Seat & Back)

Material: Wrought Aluminum

Dimensions: W30.5" D33" H32.75"

W29.5" D25.5" H6" Seat Cushion:

Back Cushion: W29.5" D4.75" H19.5"

Arm Height: Seat Height: 17.5"