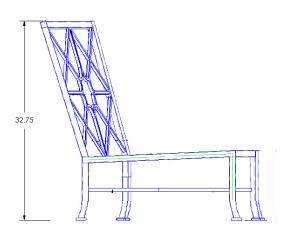

## Angled Sectional

Item Number: #75105-CR

Cushion: #105-CR (Seat & Back)

Material: Wrought Aluminum

Dimensions: W30.5" D32.25" H32.75"

W27" D25" H5" Seat Cushion:

W29" D4.5" H19" Back Cushion:

17.5" Seat Height: Weight: 23 lbs.