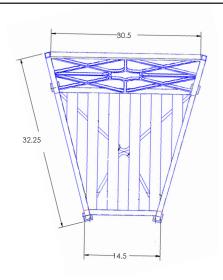

## Angled Sectional

Item Number: #75105-CR

Cushion: #105-CR (Seat & Back)

Material: Wrought Aluminum

Dimensions: W30.5" D32.25" H32.75"

W27" D25" H5" Seat Cushion:

W29" D4.5" H19" Back Cushion:

17.5" Seat Height: Weight: 23 lbs.