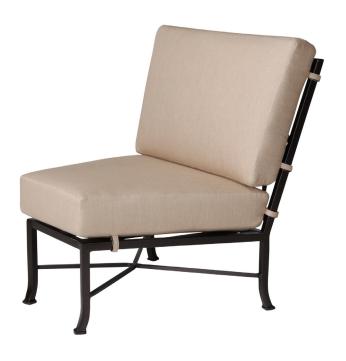

## HYDE PARK

## Angled Sectional

Item Number: #75105-CR

Cushion: #105-CR (Seat & Back)

Material: Wrought Aluminum

Dimensions: W30.5" D32.25" H32.75"

W27" D25" H5" Seat Cushion:

W29" D4.5" H19" Back Cushion:

17.5" Seat Height: Weight: 23 lbs.

Warranty: Limited 20 Year Structural (frame)

Limited 5 Year Finish (Retail)

Limited 2 Year Cushion

Limited 2 year Component Parts

Features: -Hand forged wrought aluminum

-Super-Polyester powder coating

-UV Resistant

-Reticulated Outdoor-Grade Foam -Stock Sunbrella and COM available -Optional welt and cording available

COM Yardage: 2.75 yards

\*Based on 54" wide plain fabric w/ no repeat railroad, or centering. Contact sales@owlee.com for custom fabric quote.