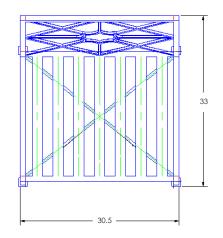

## HYDE PARK

Armless Loung Chair / Center Sectional

| Item Number:          | #75105-AC                                                                                                                                                                                          | MADE FOR GENERATION |
|-----------------------|----------------------------------------------------------------------------------------------------------------------------------------------------------------------------------------------------|---------------------|
| Cushion:              | #105-AC (Seat & Back)                                                                                                                                                                              |                     |
| Material:             | Wrought Aluminum                                                                                                                                                                                   |                     |
| Dimensions:           | W30.5" D33" H32.75"                                                                                                                                                                                |                     |
| Seat Cushion:         | W30.5" D25.5" H6"                                                                                                                                                                                  |                     |
| Back Cushion:         | W30.5" D4.75" H19.5"                                                                                                                                                                               |                     |
| Seat Height:          | 17.5"                                                                                                                                                                                              |                     |
| Weight:               | 28 lbs.                                                                                                                                                                                            |                     |
| Warranty:<br>(Retail) | Limited 20 Year Structural (frame)<br>Limited 5 Year Finish<br>Limited 2 Year Cushion<br>Limited 2 year Component Parts                                                                            |                     |
| Features:             | -Hand forged wrought aluminum<br>-Super-Polyester powder coating<br>-UV Resistant<br>-Reticulated Outdoor-Grade Foam<br>-Stock Sunbrella and COM available<br>-Optional welt and cording available |                     |
| COM Yardage:          | 2.75 yards<br>*Based on 54" wide plain fabric w/ no repeat<br>railroad, or centering. Contact sales@owlee.com<br>for custom fabric quote.                                                          | Y L                 |