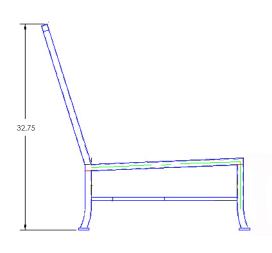

## HYDE PARK

Armless Loung Chair / Center Sectional

| Item Number:          | #75105-AC                                                                                                                                                                                          | MADE FOR GENERATION |
|-----------------------|----------------------------------------------------------------------------------------------------------------------------------------------------------------------------------------------------|---------------------|
| Cushion:              | #105-AC (Seat & Back)                                                                                                                                                                              |                     |
| Material:             | Wrought Aluminum                                                                                                                                                                                   |                     |
| Dimensions:           | W30.5" D33" H32.75"                                                                                                                                                                                |                     |
| Seat Cushion:         | W30.5" D25.5" H6"                                                                                                                                                                                  |                     |
| Back Cushion:         | W30.5" D4.75" H19.5"                                                                                                                                                                               |                     |
| Seat Height:          | 17.5"                                                                                                                                                                                              |                     |
| Weight:               | 28 lbs.                                                                                                                                                                                            |                     |
| Warranty:<br>(Retail) | Limited 20 Year Structural (frame)<br>Limited 5 Year Finish<br>Limited 2 Year Cushion<br>Limited 2 year Component Parts                                                                            |                     |
| Features:             | -Hand forged wrought aluminum<br>-Super-Polyester powder coating<br>-UV Resistant<br>-Reticulated Outdoor-Grade Foam<br>-Stock Sunbrella and COM available<br>-Optional welt and cording available |                     |
| COM Yardage:          | 2.75 yards<br>*Based on 54" wide plain fabric w/ no repeat<br>railroad, or centering. Contact sales@owlee.com<br>for custom fabric quote.                                                          | Y L                 |