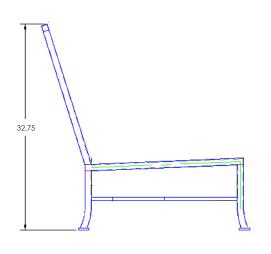

## HYDE PARK

Armless Loung Chair / Center Sectional

| Item Number:              | #75105-AC                                                                                                                                                                                          | MADE FOR GENERATION |
|---------------------------|----------------------------------------------------------------------------------------------------------------------------------------------------------------------------------------------------|---------------------|
| Cushion:                  | #105-AC (Seat & Back)                                                                                                                                                                              |                     |
| Material:                 | Wrought Aluminum                                                                                                                                                                                   |                     |
| Dimensions:               | W30.5" D33" H32.75"                                                                                                                                                                                |                     |
| Seat Cushion:             | W30.5" D25.5" H6"                                                                                                                                                                                  |                     |
| Back Cushion:             | W30.5" D4.75" H19.5"                                                                                                                                                                               |                     |
| Seat Height:              | 17.5"                                                                                                                                                                                              |                     |
| Weight:                   | 28 lbs.                                                                                                                                                                                            |                     |
| Warranty:<br>(Commercial) | Limited 5 Year Structural (frame)<br>Limited 3 Year Finish<br>Limited 1 Year Cushion<br>Limited 1 year Component Parts                                                                             |                     |
| Features:                 | -Hand forged wrought aluminum<br>-Super-Polyester powder coating<br>-UV Resistant<br>-Reticulated Outdoor-Grade Foam<br>-Stock Sunbrella and COM available<br>-Optional welt and cording available |                     |
| COM Yardage:              | 2.75 yards<br>*Based on 54" wide plain fabric w/ no repeat<br>railroad, or centering. Contact sales@owlee.com<br>for custom fabric quote.                                                          | Y L                 |