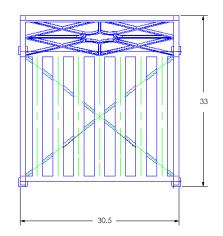

## HYDE PARK

Armless Loung Chair / Center Sectional

| Item Number:              | #75105-AC                                                                                                                                                                                          | MADE FOR GENERATION |
|---------------------------|----------------------------------------------------------------------------------------------------------------------------------------------------------------------------------------------------|---------------------|
| Cushion:                  | #105-AC (Seat & Back)                                                                                                                                                                              |                     |
| Material:                 | Wrought Aluminum                                                                                                                                                                                   |                     |
| Dimensions:               | W30.5" D33" H32.75"                                                                                                                                                                                |                     |
| Seat Cushion:             | W30.5" D25.5" H6"                                                                                                                                                                                  |                     |
| Back Cushion:             | W30.5" D4.75" H19.5"                                                                                                                                                                               |                     |
| Seat Height:              | 17.5"                                                                                                                                                                                              |                     |
| Weight:                   | 28 lbs.                                                                                                                                                                                            |                     |
| Warranty:<br>(Commercial) | Limited 5 Year Structural (frame)<br>Limited 3 Year Finish<br>Limited 1 Year Cushion<br>Limited 1 year Component Parts                                                                             |                     |
| Features:                 | -Hand forged wrought aluminum<br>-Super-Polyester powder coating<br>-UV Resistant<br>-Reticulated Outdoor-Grade Foam<br>-Stock Sunbrella and COM available<br>-Optional welt and cording available |                     |
| COM Yardage:              | 2.75 yards<br>*Based on 54" wide plain fabric w/ no repeat<br>railroad, or centering. Contact sales@owlee.com<br>for custom fabric quote.                                                          | Y L                 |