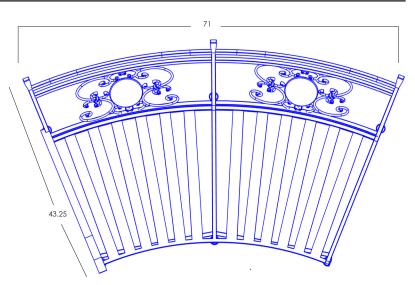

## SAN CRISTÓBAL

Item Number: #692-R Cushion: #922-R

Material: Wrought Iron

Dimensions: W71" D43.25" H40"

W33" D7" H27" (x2) Back Cushions:

Arm Height: 27" 20.5" Seat Height: Weight: 99 lbs.

Seat Cushion:

Limited 20 Year Structural (frame) Warranty: