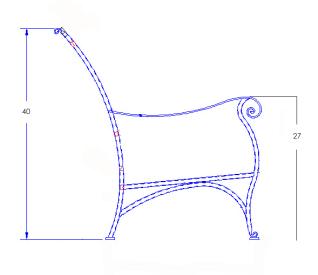

## SAN CRISTÓBAL

Item Number: #692-R Cushion: #922-R

Material: Wrought Iron

Dimensions: W71" D43.25" H40"

W33" D7" H27" (x2) Back Cushions:

Arm Height: 27" 20.5" Seat Height: Weight: 99 lbs.

Seat Cushion:

Limited 20 Year Structural (frame) Warranty: