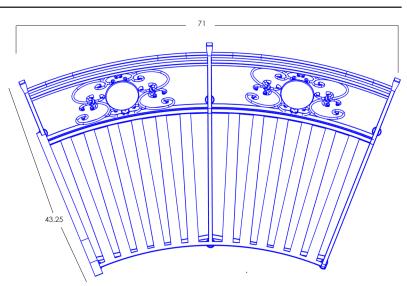

## Left Sectional

#922-L Cushion:

Material: Wrought Iron

W71" D43.25" H40" Dimensions:

Seat Cushion: W60" D30" H7"

W33" D7" H27" (x2) Back Cushions:

Arm Height: 27" 20.5" Seat Height: Weight: 99 lbs.

Limited 20 Year Structural (frame) Warranty: