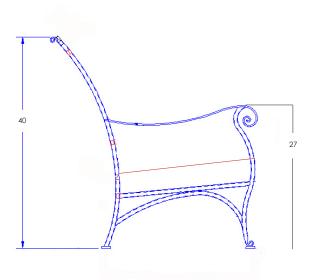

## Left Sectional

#922-L Cushion:

Material: Wrought Iron

W71" D43.25" H40" Dimensions:

Seat Cushion: W60" D30" H7"

W33" D7" H27" (x2) Back Cushions:

Arm Height: 27" 20.5" Seat Height: Weight: 99 lbs.

Limited 20 Year Structural (frame) Warranty: