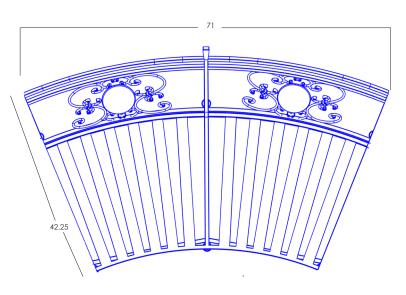

## Center Sectional

Cushion: #922-C

Material: Wrought Iron

Dimensions: W71" D42.25" H40"

Seat Cushion: W60" D30" H7"

W33" D7" H27" (x2) Back Cushions:

Seat Height: 20.5" 95 lbs. Weight:

Warranty: Limited 20 Year Structural (frame)