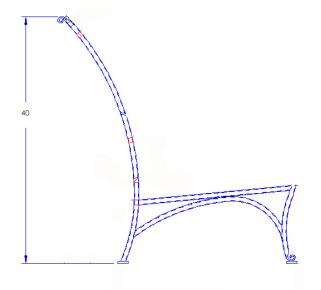

## Center Sectional

Cushion: #922-C

Material: Wrought Iron

Dimensions: W71" D42.25" H40"

Seat Cushion: W60" D30" H7"

W33" D7" H27" (x2) Back Cushions:

Seat Height: 20.5" 95 lbs. Weight:

Warranty: Limited 20 Year Structural (frame)