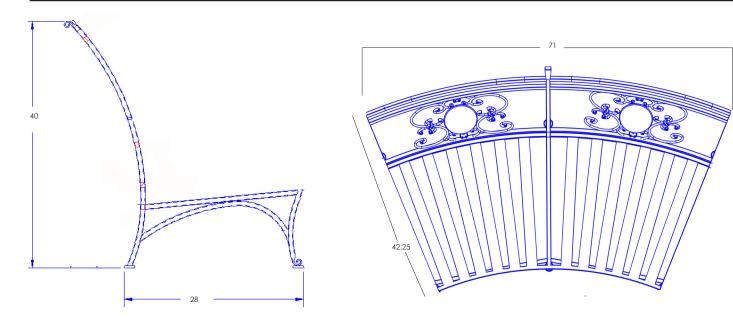

MADE FOR GENERATIONS

| Center Sectiona | I |
|-----------------|---|
|-----------------|---|

| Item Number:              | #692-C                                                                                                                                                                 |                    |                 |                        | MADE FOR GENERATIONS |
|---------------------------|------------------------------------------------------------------------------------------------------------------------------------------------------------------------|--------------------|-----------------|------------------------|----------------------|
| Cushion:                  | #922-C                                                                                                                                                                 |                    |                 |                        |                      |
| Material:                 | Wrought Iron                                                                                                                                                           |                    |                 |                        |                      |
| Dimensions:               | W71" D42.25" H40"                                                                                                                                                      |                    |                 |                        |                      |
| Seat Cushion:             | W60" D30" H7"                                                                                                                                                          |                    |                 |                        |                      |
| Back Cushions:            | W33" D7" H27" (x2)                                                                                                                                                     |                    |                 |                        | T                    |
| Seat Height:              | 20.5"                                                                                                                                                                  |                    |                 |                        | 1                    |
| Weight:                   | 95 lbs.                                                                                                                                                                |                    |                 |                        |                      |
| Warranty:<br>(Commercial) | Limited 5 Year Structural (fran<br>Limited 3 Year Finish<br>Limited 1 Year Cushion<br>Limited 1 year Component P                                                       | ,                  |                 | -da-                   | 4                    |
| Features:                 | -Hand forged wrought iron<br>-Super-Polyester powder coa<br>-UV Resistant<br>-Reticulated Outdoor-Grade<br>-Stock Sunbrella and COM av<br>-Optional welt and cording c | Foam<br>vailable   | M               | V                      | 1                    |
| COM Yardage:              | 6.75 yards<br>*Based on 54" wide plain fabric w/ no<br>railroad, or centering. Contact sales@<br>for custom fabric quote.                                              |                    |                 | 4                      |                      |
| Finishes:                 | for custom tabric quote.                                                                                                                                               |                    |                 |                        |                      |
|                           |                                                                                                                                                                        |                    |                 |                        |                      |
| SP40 Copper Canyon        | SP42 Espresso                                                                                                                                                          | SP11 Rosewood      | SP22 Sable      | PG50 Metallic Cinnamon | SP18 Dark Bronze     |
|                           |                                                                                                                                                                        |                    |                 |                        |                      |
| SP08 Textured Black       | SP21 Graphite                                                                                                                                                          | TC70 Alpine Silver | TC20 Sandalwood | SW40 Driftwood         | TC75 Oxford White    |