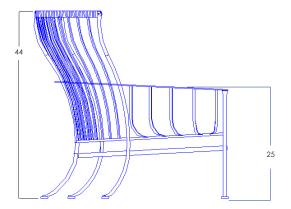

## Right Sectional

Material: Wrought Iron

W70.5" D44.5" H44" Dimensions: Seat Cushion: W57.75" D34.25" H9" W77.25" D9" H34" Back Cushion:

Arm Cushion: W7" D28" H13.5"

Arm Height: 25" Seat Height: 20" Weight: 93 lbs.