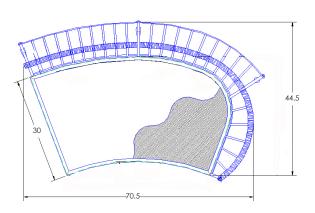

## Right Sectional

Material: Wrought Iron

W70.5" D44.5" H44" Dimensions: Seat Cushion: W57.75" D34.25" H9" W77.25" D9" H34" Back Cushion:

Arm Cushion: W7" D28" H13.5"

Arm Height: 25" Seat Height: 20" Weight: 93 lbs.