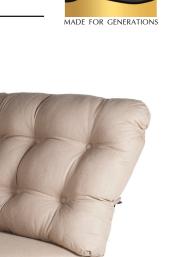

## Right Sectional

Material: Wrought Iron

W70.5" D44.5" H44" Dimensions: Seat Cushion: W57.75" D34.25" H9" W77.25" D9" H34" Back Cushion:

Arm Cushion: W7" D28" H13.5"

Arm Height: 25" Seat Height: 20" Weight: 93 lbs.

-Reticulated Outdoor-Grade Foam -Stock Sunbrella and COM available

7.5 yards COM Yardage:

\*Based on 54" wide plain fabric w/ no repeat railroad, or centering. Contact sales@owlee.com for custom fabric quote.