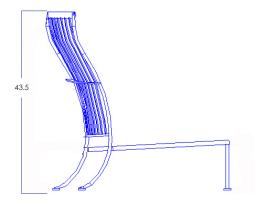

## MONTERRA

Center Sectional

TC75 Oxford White

| Item Number:              | #425-C                                                                                                                                                 | MADE FOR GENERATIONS                                                                                                                                                                                                                                                                                                                                                                                                                                                                                                                                                                                                                                                                                                                                                                                                                                                                                                                                                                                                                                                                                                                                                                                                                                                                                                                                                                                                                                                                                                                                                   |
|---------------------------|--------------------------------------------------------------------------------------------------------------------------------------------------------|------------------------------------------------------------------------------------------------------------------------------------------------------------------------------------------------------------------------------------------------------------------------------------------------------------------------------------------------------------------------------------------------------------------------------------------------------------------------------------------------------------------------------------------------------------------------------------------------------------------------------------------------------------------------------------------------------------------------------------------------------------------------------------------------------------------------------------------------------------------------------------------------------------------------------------------------------------------------------------------------------------------------------------------------------------------------------------------------------------------------------------------------------------------------------------------------------------------------------------------------------------------------------------------------------------------------------------------------------------------------------------------------------------------------------------------------------------------------------------------------------------------------------------------------------------------------|
| Cushion:                  | #25-C                                                                                                                                                  |                                                                                                                                                                                                                                                                                                                                                                                                                                                                                                                                                                                                                                                                                                                                                                                                                                                                                                                                                                                                                                                                                                                                                                                                                                                                                                                                                                                                                                                                                                                                                                        |
| Material:                 | Wrought Iron                                                                                                                                           |                                                                                                                                                                                                                                                                                                                                                                                                                                                                                                                                                                                                                                                                                                                                                                                                                                                                                                                                                                                                                                                                                                                                                                                                                                                                                                                                                                                                                                                                                                                                                                        |
| Dimensions:               | W68" D44.5" H43.5"                                                                                                                                     |                                                                                                                                                                                                                                                                                                                                                                                                                                                                                                                                                                                                                                                                                                                                                                                                                                                                                                                                                                                                                                                                                                                                                                                                                                                                                                                                                                                                                                                                                                                                                                        |
| Seat Cushion:             | W62.25" D34.25" H9"                                                                                                                                    |                                                                                                                                                                                                                                                                                                                                                                                                                                                                                                                                                                                                                                                                                                                                                                                                                                                                                                                                                                                                                                                                                                                                                                                                                                                                                                                                                                                                                                                                                                                                                                        |
| Back Cushion:             | W72" D9" H34"                                                                                                                                          |                                                                                                                                                                                                                                                                                                                                                                                                                                                                                                                                                                                                                                                                                                                                                                                                                                                                                                                                                                                                                                                                                                                                                                                                                                                                                                                                                                                                                                                                                                                                                                        |
| Seat Height:              | 20"                                                                                                                                                    |                                                                                                                                                                                                                                                                                                                                                                                                                                                                                                                                                                                                                                                                                                                                                                                                                                                                                                                                                                                                                                                                                                                                                                                                                                                                                                                                                                                                                                                                                                                                                                        |
| Weight:                   | 90 lbs.                                                                                                                                                |                                                                                                                                                                                                                                                                                                                                                                                                                                                                                                                                                                                                                                                                                                                                                                                                                                                                                                                                                                                                                                                                                                                                                                                                                                                                                                                                                                                                                                                                                                                                                                        |
| Warranty:<br>(Commercial) | Limited 5 Year Structural (frame)<br>Limited 3 Year Finish<br>Limited 1 Year Cushion<br>Limited 1 year Component Parts                                 |                                                                                                                                                                                                                                                                                                                                                                                                                                                                                                                                                                                                                                                                                                                                                                                                                                                                                                                                                                                                                                                                                                                                                                                                                                                                                                                                                                                                                                                                                                                                                                        |
| Features:                 | -Hand forged wrought iron<br>-Super-Polyester powder coating<br>-UV Resistant<br>-Reticulated Outdoor-Grade Foam<br>-Stock Sunbrella and COM available | and and a second se |
| COM Yardage:<br>Finishes: | 7.5 yards<br>*Based on 54" wide plain fabric w/ no repeat<br>railroad, or centering. Contact sales@owlee.com<br>for custom fabric quote.               |                                                                                                                                                                                                                                                                                                                                                                                                                                                                                                                                                                                                                                                                                                                                                                                                                                                                                                                                                                                                                                                                                                                                                                                                                                                                                                                                                                                                                                                                                                                                                                        |
| SP40 Copper Canyon        | SP42 Espresso SP11 Rosewo                                                                                                                              | od SP22 Sable PG50 Metallic Cinnamon SP18 Dark Bronze                                                                                                                                                                                                                                                                                                                                                                                                                                                                                                                                                                                                                                                                                                                                                                                                                                                                                                                                                                                                                                                                                                                                                                                                                                                                                                                                                                                                                                                                                                                  |
|                           |                                                                                                                                                        |                                                                                                                                                                                                                                                                                                                                                                                                                                                                                                                                                                                                                                                                                                                                                                                                                                                                                                                                                                                                                                                                                                                                                                                                                                                                                                                                                                                                                                                                                                                                                                        |