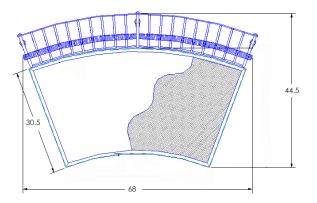

## MONTERRA

Center Sectional

TC75 Oxford White

| Item Number:              | #425-C                                                                                                                                                 | MADE FOR GENERATIONS                                                                                                                                                                                                                                                                                                                                                                                                                                                                                                                                                                                                                                                                                                                                                                                                                                                                                                                                                                                                                                                                                                                                                                                                                                                                                                                                                                                                                                                                                                                                                   |
|---------------------------|--------------------------------------------------------------------------------------------------------------------------------------------------------|------------------------------------------------------------------------------------------------------------------------------------------------------------------------------------------------------------------------------------------------------------------------------------------------------------------------------------------------------------------------------------------------------------------------------------------------------------------------------------------------------------------------------------------------------------------------------------------------------------------------------------------------------------------------------------------------------------------------------------------------------------------------------------------------------------------------------------------------------------------------------------------------------------------------------------------------------------------------------------------------------------------------------------------------------------------------------------------------------------------------------------------------------------------------------------------------------------------------------------------------------------------------------------------------------------------------------------------------------------------------------------------------------------------------------------------------------------------------------------------------------------------------------------------------------------------------|
| Cushion:                  | #25-C                                                                                                                                                  |                                                                                                                                                                                                                                                                                                                                                                                                                                                                                                                                                                                                                                                                                                                                                                                                                                                                                                                                                                                                                                                                                                                                                                                                                                                                                                                                                                                                                                                                                                                                                                        |
| Material:                 | Wrought Iron                                                                                                                                           |                                                                                                                                                                                                                                                                                                                                                                                                                                                                                                                                                                                                                                                                                                                                                                                                                                                                                                                                                                                                                                                                                                                                                                                                                                                                                                                                                                                                                                                                                                                                                                        |
| Dimensions:               | W68" D44.5" H43.5"                                                                                                                                     |                                                                                                                                                                                                                                                                                                                                                                                                                                                                                                                                                                                                                                                                                                                                                                                                                                                                                                                                                                                                                                                                                                                                                                                                                                                                                                                                                                                                                                                                                                                                                                        |
| Seat Cushion:             | W62.25" D34.25" H9"                                                                                                                                    |                                                                                                                                                                                                                                                                                                                                                                                                                                                                                                                                                                                                                                                                                                                                                                                                                                                                                                                                                                                                                                                                                                                                                                                                                                                                                                                                                                                                                                                                                                                                                                        |
| Back Cushion:             | W72" D9" H34"                                                                                                                                          |                                                                                                                                                                                                                                                                                                                                                                                                                                                                                                                                                                                                                                                                                                                                                                                                                                                                                                                                                                                                                                                                                                                                                                                                                                                                                                                                                                                                                                                                                                                                                                        |
| Seat Height:              | 20"                                                                                                                                                    |                                                                                                                                                                                                                                                                                                                                                                                                                                                                                                                                                                                                                                                                                                                                                                                                                                                                                                                                                                                                                                                                                                                                                                                                                                                                                                                                                                                                                                                                                                                                                                        |
| Weight:                   | 90 lbs.                                                                                                                                                |                                                                                                                                                                                                                                                                                                                                                                                                                                                                                                                                                                                                                                                                                                                                                                                                                                                                                                                                                                                                                                                                                                                                                                                                                                                                                                                                                                                                                                                                                                                                                                        |
| Warranty:<br>(Commercial) | Limited 5 Year Structural (frame)<br>Limited 3 Year Finish<br>Limited 1 Year Cushion<br>Limited 1 year Component Parts                                 |                                                                                                                                                                                                                                                                                                                                                                                                                                                                                                                                                                                                                                                                                                                                                                                                                                                                                                                                                                                                                                                                                                                                                                                                                                                                                                                                                                                                                                                                                                                                                                        |
| Features:                 | -Hand forged wrought iron<br>-Super-Polyester powder coating<br>-UV Resistant<br>-Reticulated Outdoor-Grade Foam<br>-Stock Sunbrella and COM available | and and a second se |
| COM Yardage:<br>Finishes: | 7.5 yards<br>*Based on 54" wide plain fabric w/ no repeat<br>railroad, or centering. Contact sales@owlee.com<br>for custom fabric quote.               |                                                                                                                                                                                                                                                                                                                                                                                                                                                                                                                                                                                                                                                                                                                                                                                                                                                                                                                                                                                                                                                                                                                                                                                                                                                                                                                                                                                                                                                                                                                                                                        |
| SP40 Copper Canyon        | SP42 Espresso SP11 Rosewo                                                                                                                              | od SP22 Sable PG50 Metallic Cinnamon SP18 Dark Bronze                                                                                                                                                                                                                                                                                                                                                                                                                                                                                                                                                                                                                                                                                                                                                                                                                                                                                                                                                                                                                                                                                                                                                                                                                                                                                                                                                                                                                                                                                                                  |
|                           |                                                                                                                                                        |                                                                                                                                                                                                                                                                                                                                                                                                                                                                                                                                                                                                                                                                                                                                                                                                                                                                                                                                                                                                                                                                                                                                                                                                                                                                                                                                                                                                                                                                                                                                                                        |