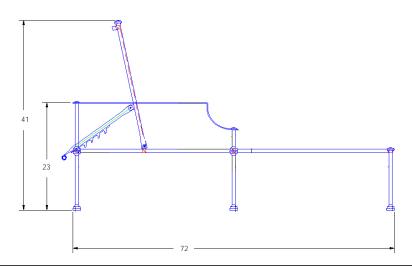

## Chaise Lounge

Item Number: #114-CH

Cushion: #14

Wrought Iron Material:

Dimensions: W27.75" D72" H41"

W23.5" D52.5" H5.5" Seat Cushions:

Back Cushions: W23.5" D3.5" H22"

Arm Height: 23" Seat Height: 18"