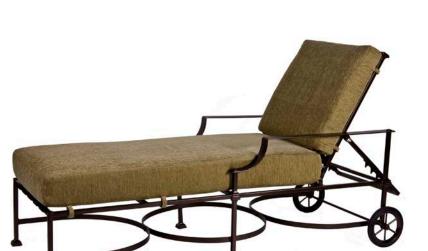

## PALAZZO

## Chaise Lounge

Item Number: #114-CH

Cushion: #14

Wrought Iron Material:

Dimensions: W27.75" D72" H41"

W23.5" D52.5" H5.5" Seat Cushions:

Back Cushions: W23.5" D3.5" H22"

Arm Height: 23" Seat Height: 18"

Weight: 95 lbs.

Warranty: Limited 5 Year Structural (frame)

Limited 3 Year Finish (Commercial) Limited 1 Year Cushion

Limited 1 year Component Parts

Features:

-Hand forged wrought iron -Super-Polyester powder coating

-UV Resistant

-Reticulated Outdoor-Grade Foam -Stock Sunbrella and COM available -Optional welt and cording available

4 yards COM Yardage:

\*Based on 54" wide plain fabric w/ no repeat railroad, or centering. Contact sales@owlee.com for custom fabric quote.