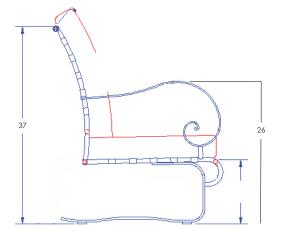

## Spring Base Lounge Chair

Item Number: #956-SBW

Cushion: #56 (seat & back)

Material: Wrought Iron

W28.25" D32.25" H37" Dimensions:

Seat Cushion: W24" D24" H6" Back Cushion: W24" D8" H24"

26" Arm Height: Seat Height: 19" Weight: 53 lbs.