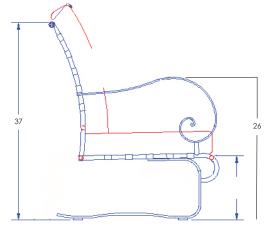

## Spring Base Lounge Chair

Item Number: #956-SBW

Cushion: #56 (seat & back)

Material: Wrought Iron

W28.25" D32.25" H37" Dimensions:

Seat Cushion: W24" D24" H6" Back Cushion: W24" D8" H24"

26" Arm Height: Seat Height: 19" Weight: 53 lbs.