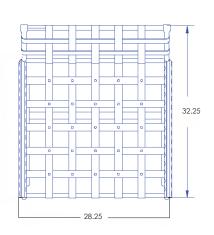

## Spring Base Lounge Chair

Item Number: #956-SBW

Cushion: #56 (seat & back)

Material: Wrought Iron

W28.25" D32.25" H37" Dimensions:

Seat Cushion: W24" D24" H6" Back Cushion: W24" D8" H24"

26" Arm Height: Seat Height: 19" Weight: 53 lbs.