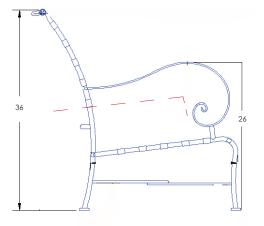

## Lounge Chair

Cushion: #56 (seat & back)

Material: Wrought Iron

Dimensions: W27.75" D34" H36"

Seat Cushion: W24" D24" H6" Back Cushion: W24" D8" H24"

26" Arm Height: Seat Height: 18" Weight: 42 lbs.

Limited 20 Year Structural (frame) Warranty: