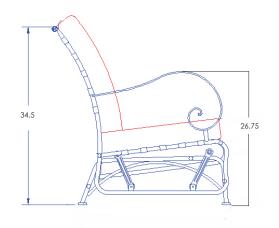

## CLASSICO-W

Love Seat Glider

| Item Number:              | #956-2GW                                                                                                                                                               |                    |                       |                        | MADE FOR GENERATIONS |
|---------------------------|------------------------------------------------------------------------------------------------------------------------------------------------------------------------|--------------------|-----------------------|------------------------|----------------------|
| Cushion:                  | #56 (x2)                                                                                                                                                               |                    |                       |                        |                      |
| Material:                 | Wrought Iron                                                                                                                                                           |                    |                       |                        |                      |
| Dimensions:               | W52" D36.25" H34.5"                                                                                                                                                    |                    |                       |                        |                      |
| Seat Cushion:             | W24" D24" H6" (x2)                                                                                                                                                     |                    |                       |                        |                      |
| Back Cushion:             | W24" D8" H24" (x2)                                                                                                                                                     |                    |                       |                        | 3                    |
| Arm Height:               | 26.75"                                                                                                                                                                 |                    |                       |                        | H                    |
| Seat Height:              | 19"                                                                                                                                                                    |                    | $\frown$              |                        |                      |
| Weight:                   | 69 lbs.                                                                                                                                                                |                    | a shall be a shall be |                        |                      |
| Warranty:<br>(Commercial) | Limited 5 Year Structural (fran<br>Limited 3 Year Finish<br>Limited 1 Year Cushion<br>Limited 1 year Component P                                                       |                    |                       | There                  |                      |
| Features:                 | -Hand forged wrought iron<br>-Super-Polyester powder coa<br>-UV Resistant<br>-Reticulated Outdoor-Grade<br>-Stock Sunbrella and COM av<br>-Optional welt and cording c | Foam<br>vailable   |                       |                        | B                    |
| COM Yardage:              | 6 yards                                                                                                                                                                |                    |                       |                        | L                    |
| Finishes:                 | *Based on 54" wide plain fabric w/ no<br>railroad, or centering. Contact sales@<br>for custom fabric quote.                                                            |                    |                       |                        |                      |
|                           |                                                                                                                                                                        |                    |                       |                        |                      |
| SP40 Copper Canyon        | SP42 Espresso                                                                                                                                                          | SP11 Rosewood      | SP22 Sable            | PG50 Metallic Cinnamon | SP18 Dark Bronze     |
|                           |                                                                                                                                                                        |                    |                       |                        |                      |
| SP08 Textured Black       | SP21 Graphite                                                                                                                                                          | TC70 Alpine Silver | TC20 Sandalwood       | SW40 Driftwood         | TC75 Oxford White    |