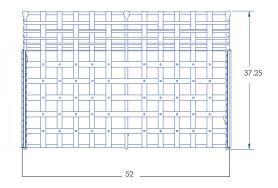

## CLASSICO-W

Love Seat Glider

| Item Number:              | #956-2GW                                                                                                                                                               |                    |                       |                        | MADE FOR GENERATIONS |
|---------------------------|------------------------------------------------------------------------------------------------------------------------------------------------------------------------|--------------------|-----------------------|------------------------|----------------------|
| Cushion:                  | #56 (x2)                                                                                                                                                               |                    |                       |                        |                      |
| Material:                 | Wrought Iron                                                                                                                                                           |                    |                       |                        |                      |
| Dimensions:               | W52" D36.25" H34.5"                                                                                                                                                    |                    |                       |                        |                      |
| Seat Cushion:             | W24" D24" H6" (x2)                                                                                                                                                     |                    |                       |                        |                      |
| Back Cushion:             | W24" D8" H24" (x2)                                                                                                                                                     |                    |                       |                        | 3                    |
| Arm Height:               | 26.75"                                                                                                                                                                 |                    |                       |                        | H                    |
| Seat Height:              | 19"                                                                                                                                                                    |                    | $\frown$              |                        |                      |
| Weight:                   | 69 lbs.                                                                                                                                                                |                    | a shall be a shall be |                        |                      |
| Warranty:<br>(Commercial) | Limited 5 Year Structural (fran<br>Limited 3 Year Finish<br>Limited 1 Year Cushion<br>Limited 1 year Component P                                                       |                    |                       | There                  |                      |
| Features:                 | -Hand forged wrought iron<br>-Super-Polyester powder coa<br>-UV Resistant<br>-Reticulated Outdoor-Grade<br>-Stock Sunbrella and COM av<br>-Optional welt and cording c | Foam<br>vailable   |                       |                        | B                    |
| COM Yardage:              | 6 yards                                                                                                                                                                |                    |                       |                        | L                    |
| Finishes:                 | *Based on 54" wide plain fabric w/ no<br>railroad, or centering. Contact sales@<br>for custom fabric quote.                                                            |                    |                       |                        |                      |
|                           |                                                                                                                                                                        |                    |                       |                        |                      |
| SP40 Copper Canyon        | SP42 Espresso                                                                                                                                                          | SP11 Rosewood      | SP22 Sable            | PG50 Metallic Cinnamon | SP18 Dark Bronze     |
|                           |                                                                                                                                                                        |                    |                       |                        |                      |
| SP08 Textured Black       | SP21 Graphite                                                                                                                                                          | TC70 Alpine Silver | TC20 Sandalwood       | SW40 Driftwood         | TC75 Oxford White    |