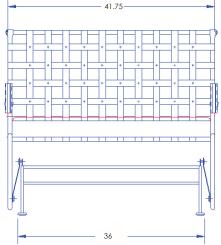

CLASSICO-W

TC75 Oxford White

| Item Number:          | #954-2GW                                                                                                                                                           |                     |            |                        | MADE FOR GENERATION |
|-----------------------|--------------------------------------------------------------------------------------------------------------------------------------------------------------------|---------------------|------------|------------------------|---------------------|
| Cushion:              | #54-S (seat)<br>#54-B (back - optional)                                                                                                                            |                     |            |                        |                     |
| Material:             | Wrought Iron                                                                                                                                                       |                     | -          |                        |                     |
| Dimensions:           | W41.75" D29.5" H39"                                                                                                                                                |                     |            |                        |                     |
| Seat Cushions:        | W39" D20" H4"                                                                                                                                                      |                     |            |                        |                     |
| Back Cushions:        | W39" D1" H17.5"                                                                                                                                                    |                     |            |                        |                     |
| Arm Height:           | 25.75"                                                                                                                                                             |                     |            |                        |                     |
| Seat Height:          | 20''                                                                                                                                                               |                     |            |                        |                     |
| Weight:               | 54 lbs.                                                                                                                                                            |                     |            |                        | and i               |
| Warranty:<br>(Retail) | Limited 20 Year Structural (fr<br>Limited 5 Year Finish<br>Limited 2 Year Cushion<br>Limited 2 year Component I                                                    |                     | A          |                        |                     |
| Features:             | -Hand forged wrought iron<br>-Super-Polyester powder co<br>-UV Resistant<br>-Reticulated Outdoor-Grade<br>-Stock Sunbrella and COM o<br>-Optional welt and cording | e Foam<br>available | ¥ ·        |                        |                     |
| COM Yardage:          | 2 yards                                                                                                                                                            |                     |            |                        |                     |
| Finishes:             | *Based on 54" wide plain fabric w/ no<br>railroad, or centering. Contact sales<br>for custom fabric quote.                                                         |                     |            |                        |                     |
|                       |                                                                                                                                                                    |                     |            |                        |                     |
| SP40 Copper Canyon    | SP42 Espresso                                                                                                                                                      | SP11 Rosewood       | SP22 Sable | PG50 Metallic Cinnamon | SP18 Dark Bronze    |
|                       |                                                                                                                                                                    |                     |            |                        |                     |