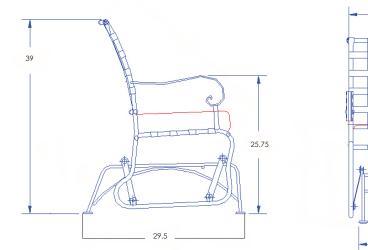

CLASSICO-W

TC75 Oxford White

| Item Number:          | #954-2GW                                                                                                                                                           |                     |            |                        | MADE FOR GENERATION |
|-----------------------|--------------------------------------------------------------------------------------------------------------------------------------------------------------------|---------------------|------------|------------------------|---------------------|
| Cushion:              | #54-S (seat)<br>#54-B (back - optional)                                                                                                                            |                     |            |                        |                     |
| Material:             | Wrought Iron                                                                                                                                                       |                     | -          |                        |                     |
| Dimensions:           | W41.75" D29.5" H39"                                                                                                                                                |                     |            |                        |                     |
| Seat Cushions:        | W39" D20" H4"                                                                                                                                                      |                     |            |                        |                     |
| Back Cushions:        | W39" D1" H17.5"                                                                                                                                                    |                     |            |                        |                     |
| Arm Height:           | 25.75"                                                                                                                                                             |                     |            |                        |                     |
| Seat Height:          | 20''                                                                                                                                                               |                     |            |                        |                     |
| Weight:               | 54 lbs.                                                                                                                                                            |                     |            |                        | and i               |
| Warranty:<br>(Retail) | Limited 20 Year Structural (fr<br>Limited 5 Year Finish<br>Limited 2 Year Cushion<br>Limited 2 year Component I                                                    |                     | A          |                        |                     |
| Features:             | -Hand forged wrought iron<br>-Super-Polyester powder co<br>-UV Resistant<br>-Reticulated Outdoor-Grade<br>-Stock Sunbrella and COM o<br>-Optional welt and cording | e Foam<br>available | ¥ ·        |                        |                     |
| COM Yardage:          | 2 yards                                                                                                                                                            |                     |            |                        |                     |
| Finishes:             | *Based on 54" wide plain fabric w/ no<br>railroad, or centering. Contact sales<br>for custom fabric quote.                                                         |                     |            |                        |                     |
|                       |                                                                                                                                                                    |                     |            |                        |                     |
| SP40 Copper Canyon    | SP42 Espresso                                                                                                                                                      | SP11 Rosewood       | SP22 Sable | PG50 Metallic Cinnamon | SP18 Dark Bronze    |
|                       |                                                                                                                                                                    |                     |            |                        |                     |