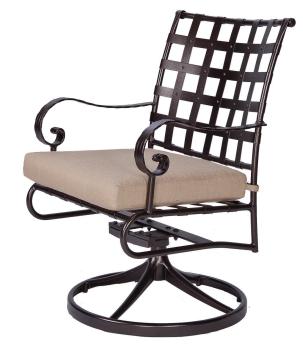

## CLASSICO-W

MADE FOR GENERATIONS

## Swivel Rocker Dining Arm Chair

Item Number: #953-SRW

Cushion: #53-S (seat)

#53-B (back - optional)

Material: Wrought Iron

Dimensions: W23" D25" H36"

W20" D18" H3" Seat Cushion:

Back Cushion: W20" D1" H17.5"

Arm Height: 26" Seat Height: 19"

Weight: 36 lbs.

Warranty: Limited 5 Year Structural (frame)

Limited 3 Year Finish (Commercial)

Limited 1 Year Cushion

Limited 1 year Component Parts

-Hand forged wrought iron Features:

-Super-Polyester powder coating

-UV Resistant

-Reticulated Outdoor-Grade Foam -Stock Sunbrella and COM available -Optional welt and cording available

Back Cushion - 1 yard COM Yardage:

Seat Cushion - 1 yard