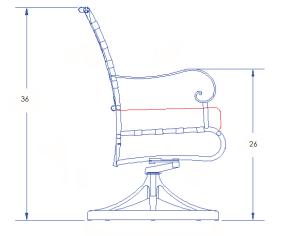

## Swivel Rocker Dining Arm Chair

Item Number: #953-SRW

Cushion: #53-S (seat)

#53-B (back - optional)

Material: Wrought Iron

Dimensions: W23" D25" H36"

W20" D18" H3" Seat Cushion:

Back Cushion: W20" D1" H17.5"

Arm Height: 26" Seat Height: 19"

Weight: 36 lbs.

Warranty: Limited 5 Year Structural (frame)

Limited 3 Year Finish (Commercial)

Limited 1 Year Cushion

Limited 1 year Component Parts

-Hand forged wrought iron Features: