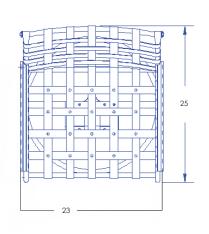

## Swivel Rocker Dining Arm Chair

Item Number: #953-SRW

Cushion: #53-S (seat)

#53-B (back - optional)

Material: Wrought Iron

Dimensions: W23" D25" H36"

W20" D18" H3" Seat Cushion:

Back Cushion: W20" D1" H17.5"