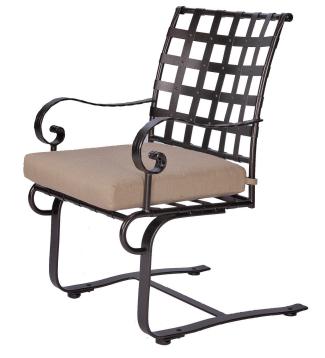

## CLASSICO-W

## Spring Base Dining Arm Chair

Item Number: #953-SBW

#53-S (seat) Cushion:

#53-B (back - optional)

Material: Wrought Iron

Dimensions: W23" D27.75" H36"

W20" D18" H3" Seat Cushion:

Back Cushion: W20" D1" H17.5"

Arm Height: 26" Seat Height: 19"

Weight: 41 lbs.

Warranty: Limited 5 Year Structural (frame)

Limited 3 Year Finish (Commercial)

Limited 1 Year Cushion

Limited 1 year Component Parts

-Hand forged wrought iron Features:

-Super-Polyester powder coating

-UV Resistant

-Reticulated Outdoor-Grade Foam -Stock Sunbrella and COM available -Optional welt and cording available

Back Cushion - 1 yard COM Yardage:

Seat Cushion - 1 yard