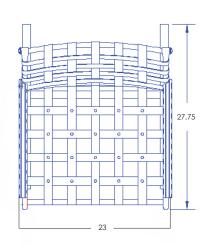

## Spring Base Dining Arm Chair

Item Number: #953-SBW

#53-S (seat) Cushion:

#53-B (back - optional)

Material: Wrought Iron

Dimensions: W23" D27.75" H36"

W20" D18" H3" Seat Cushion:

Back Cushion: W20" D1" H17.5"