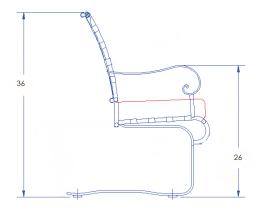

## Spring Base Dining Arm Chair

Item Number: #953-SBW

#53-S (seat) Cushion:

#53-B (back - optional)

Material: Wrought Iron

Dimensions: W23" D27.75" H36"

W20" D18" H3" Seat Cushion:

Back Cushion: W20" D1" H17.5"

Arm Height: 26" Seat Height: 19"

Weight: 41 lbs.

Warranty: Limited 5 Year Structural (frame)

Limited 3 Year Finish (Commercial)

Limited 1 Year Cushion

Limited 1 year Component Parts

-Hand forged wrought iron Features: