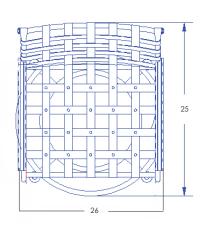

## Swivel Bar Stool With Arms

Item Number: #953-SBSW

#53-S (seat) Cushion:

#53-B (back - optional)

Material: Wrought Iron

W26" D25" H49.5" Dimensions:

W20" D18" H3" Seat Cushion:

Back Cushion: W20" D1" H17.5"