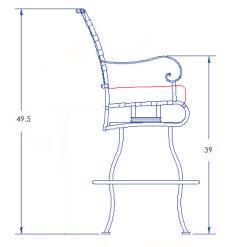

## Swivel Bar Stool With Arms

Item Number: #953-SBSW

#53-S (seat) Cushion:

#53-B (back - optional)

Material: Wrought Iron

W26" D25" H49.5" Dimensions:

W20" D18" H3" Seat Cushion:

Back Cushion: W20" D1" H17.5"

Arm Height: Seat Height:

Weight: 40 lbs.

Warranty: Limited 5 Year Structural (frame)

Limited 3 Year Finish (Commercial)

Limited 1 Year Cushion

Limited 1 year Component Parts

-Hand forged wrought iron Features: