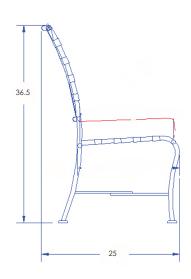

CLASSICO-W

Dining Side Chair

| Item Number:              | #951-S                                                                                                                                                                                         |                    |                 |                        | MADE FOR GENERATIONS |
|---------------------------|------------------------------------------------------------------------------------------------------------------------------------------------------------------------------------------------|--------------------|-----------------|------------------------|----------------------|
| Cushion:                  | #51-S (seat)<br>#51-B (back - optional)                                                                                                                                                        |                    |                 |                        |                      |
| Material:                 | Wrought Iron                                                                                                                                                                                   |                    |                 |                        |                      |
| Dimensions:               | W20.25" D25" H36.5"                                                                                                                                                                            |                    |                 |                        |                      |
| Seat Cushion:             | W17.5" D17.5" H3"                                                                                                                                                                              |                    |                 |                        |                      |
| Back Cushion:             | W17.5" D2.5" H17.5"                                                                                                                                                                            |                    |                 |                        |                      |
| Seat Height:              | 19"                                                                                                                                                                                            |                    |                 |                        |                      |
| Weight:                   | 19 lbs.                                                                                                                                                                                        |                    |                 |                        |                      |
| Warranty:<br>(Retail)     | Limited 20 Year Structural (fr<br>Limited 5 Year Finish<br>Limited 2 Year Cushion<br>Limited 2 year Component                                                                                  |                    |                 |                        |                      |
| Features:                 | -Hand forged wrought iron<br>-Super-Polyester powder coating<br>-UV Resistant<br>-Reticulated Outdoor-Grade Foam<br>-Stock Sunbrella and COM available<br>-Optional welt and cording available |                    |                 |                        |                      |
| COM Yardage:<br>Finishes: | Back Cushion - 1 yard<br>Seat Cushion - 1 yard<br>*Based on 54" wide plain fabric w/ no<br>railroad, or centering. Contact sales<br>for custom fabric quote.                                   | •                  | ·               |                        | I                    |
| SP40 Copper Canyon        | SP42 Espresso                                                                                                                                                                                  | SP11 Rosewood      | SP22 Sable      | PG50 Metallic Cinnamon | SP18 Dark Bronze     |
| SP08 Textured Black       | SP21 Graphite                                                                                                                                                                                  | TC70 Alpine Silver | TC20 Sandalwood | SW40 Driftwood         | TC75 Oxford White    |
|                           | 0. 2. 0. opinio                                                                                                                                                                                |                    |                 |                        |                      |