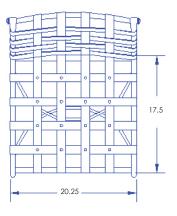

CLASSICO-W

Dining Side Chair

| Item Number:              | #951-S                                                                                                                                                                                         |                    |                 |                        | MADE FOR GENERATIONS |
|---------------------------|------------------------------------------------------------------------------------------------------------------------------------------------------------------------------------------------|--------------------|-----------------|------------------------|----------------------|
| Cushion:                  | #51-S (seat)<br>#51-B (back - optional)                                                                                                                                                        |                    |                 |                        |                      |
| Material:                 | Wrought Iron                                                                                                                                                                                   |                    |                 |                        |                      |
| Dimensions:               | W20.25" D25" H36.5"                                                                                                                                                                            |                    |                 |                        |                      |
| Seat Cushion:             | W17.5" D17.5" H3"                                                                                                                                                                              |                    |                 |                        |                      |
| Back Cushion:             | W17.5" D2.5" H17.5"                                                                                                                                                                            |                    |                 |                        |                      |
| Seat Height:              | 19"                                                                                                                                                                                            |                    |                 |                        |                      |
| Weight:                   | 19 lbs.                                                                                                                                                                                        |                    |                 |                        |                      |
| Warranty:<br>(Retail)     | Limited 20 Year Structural (fr<br>Limited 5 Year Finish<br>Limited 2 Year Cushion<br>Limited 2 year Component                                                                                  |                    |                 |                        |                      |
| Features:                 | -Hand forged wrought iron<br>-Super-Polyester powder coating<br>-UV Resistant<br>-Reticulated Outdoor-Grade Foam<br>-Stock Sunbrella and COM available<br>-Optional welt and cording available |                    |                 |                        |                      |
| COM Yardage:<br>Finishes: | Back Cushion - 1 yard<br>Seat Cushion - 1 yard<br>*Based on 54" wide plain fabric w/ no<br>railroad, or centering. Contact sales<br>for custom fabric quote.                                   | •                  | ·               |                        | I                    |
| SP40 Copper Canyon        | SP42 Espresso                                                                                                                                                                                  | SP11 Rosewood      | SP22 Sable      | PG50 Metallic Cinnamon | SP18 Dark Bronze     |
| SP08 Textured Black       | SP21 Graphite                                                                                                                                                                                  | TC70 Alpine Silver | TC20 Sandalwood | SW40 Driftwood         | TC75 Oxford White    |
|                           | 0. 2. 0. opinio                                                                                                                                                                                |                    |                 |                        |                      |