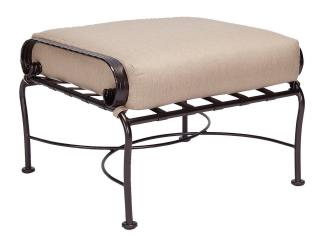

## CLASSICO-W

Cushion: #50

Material: Wrought Iron

Dimensions: W26.5" D24.5" H18"

Cushion: W23.5" D26" H5"

Seat Height: 18"

Weight: 26 lbs.

Limited 20 Year Structural (frame) Warranty:

Limited 5 Year Finish (Retail) Limited 2 Year Cushion

Limited 2 year Component Parts

-Hand forged wrought iron Features:

-Super-Polyester powder coating

-UV Resistant

-Reticulated Outdoor-Grade Foam -Stock Sunbrella and COM available -Optional welt and cording available