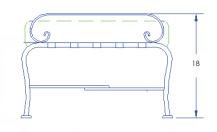

## CLASSICO-W

Cushion: #50

Material: Wrought Iron

Dimensions: W26.5" D24.5" H18"

Cushion: W23.5" D26" H5"

Seat Height: 18"

Weight: 26 lbs.

Limited 20 Year Structural (frame) Warranty: