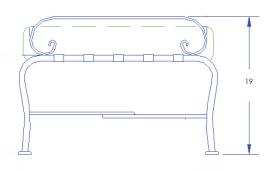

## Double Ottoman

Item Number: #950-2OW

#502 Cushion:

Material: Wrought Iron

Dimensions: W51.5" D26" H19"

Cushion: W48" D25" H5.5"

19" Seat Height:

42 lbs. Weight: