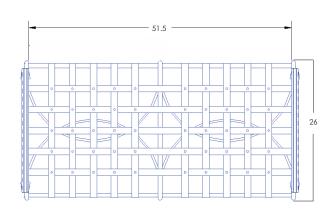

## Double Ottoman

Item Number: #950-2OW

#502 Cushion:

Material: Wrought Iron

Dimensions: W51.5" D26" H19"

Cushion: W48" D25" H5.5"

19" Seat Height:

42 lbs. Weight: