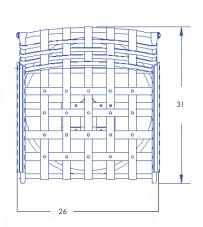

## Club Dining Swivel Rocker Arm Chair

Item Number: #942-SRW

#42 (seat & back) Cushion:

Material: Wrought Iron

Dimensions: W26" D31" H38"

W23" D21" H5" Seat Cushion:

Back Cushion: W22" D3" H22"

Arm Height: 25.5" 20" Seat Height: