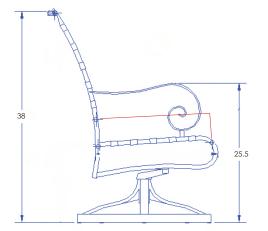

## Club Dining Swivel Rocker Arm Chair

Item Number: #942-SRW

#42 (seat & back) Cushion:

Material: Wrought Iron

Dimensions: W26" D31" H38"

W23" D21" H5" Seat Cushion:

Back Cushion: W22" D3" H22"

Arm Height: 25.5" 20" Seat Height: