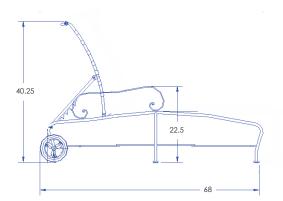

## Adjustable Double Chaise

Cushion: #38 or #58

Material: Wrought Iron

W54" D68" H40.25" Dimensions:

W49" D53" H3.5" Seat Cushion:

Back Cushion: W49" D3.5" H30"

Arm Height: 22.5" 19" Seat Height:

Weight: 79 lbs.