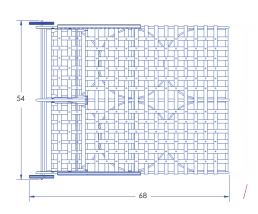

## Adjustable Double Chaise

Cushion: #38 or #58

Material: Wrought Iron

W54" D68" H40.25" Dimensions:

W49" D53" H3.5" Seat Cushion:

Back Cushion: W49" D3.5" H30"

Arm Height: 22.5" 19" Seat Height:

Weight: 79 lbs.