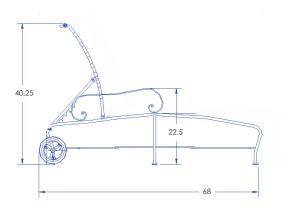

## CLASSICO-W

Adjustable Double Chaise

| Item Number:          | #938-DCHW                                                                                                                                                           |                     | MADE FOR GENERATION                                                                                                                                                                                                                                                                                                                                                                                                                                                                                                                                                                                                                                                                                                                                                                                                                                                                                                                                                                                                                                                                                                                                                                                                                                                                                                                                                                                                                                                                                                                                                                                                                                                                                                                                                                                                                                                                                                                                                                                                                                                                                                            |                        |                   |
|-----------------------|---------------------------------------------------------------------------------------------------------------------------------------------------------------------|---------------------|--------------------------------------------------------------------------------------------------------------------------------------------------------------------------------------------------------------------------------------------------------------------------------------------------------------------------------------------------------------------------------------------------------------------------------------------------------------------------------------------------------------------------------------------------------------------------------------------------------------------------------------------------------------------------------------------------------------------------------------------------------------------------------------------------------------------------------------------------------------------------------------------------------------------------------------------------------------------------------------------------------------------------------------------------------------------------------------------------------------------------------------------------------------------------------------------------------------------------------------------------------------------------------------------------------------------------------------------------------------------------------------------------------------------------------------------------------------------------------------------------------------------------------------------------------------------------------------------------------------------------------------------------------------------------------------------------------------------------------------------------------------------------------------------------------------------------------------------------------------------------------------------------------------------------------------------------------------------------------------------------------------------------------------------------------------------------------------------------------------------------------|------------------------|-------------------|
| Cushion:              | #38 or #58                                                                                                                                                          |                     |                                                                                                                                                                                                                                                                                                                                                                                                                                                                                                                                                                                                                                                                                                                                                                                                                                                                                                                                                                                                                                                                                                                                                                                                                                                                                                                                                                                                                                                                                                                                                                                                                                                                                                                                                                                                                                                                                                                                                                                                                                                                                                                                |                        |                   |
| Material:             | Wrought Iron                                                                                                                                                        |                     |                                                                                                                                                                                                                                                                                                                                                                                                                                                                                                                                                                                                                                                                                                                                                                                                                                                                                                                                                                                                                                                                                                                                                                                                                                                                                                                                                                                                                                                                                                                                                                                                                                                                                                                                                                                                                                                                                                                                                                                                                                                                                                                                |                        |                   |
| Dimensions:           | W54" D68" H40.25"                                                                                                                                                   |                     |                                                                                                                                                                                                                                                                                                                                                                                                                                                                                                                                                                                                                                                                                                                                                                                                                                                                                                                                                                                                                                                                                                                                                                                                                                                                                                                                                                                                                                                                                                                                                                                                                                                                                                                                                                                                                                                                                                                                                                                                                                                                                                                                |                        |                   |
| Seat Cushion:         | W49" D53" H3.5"                                                                                                                                                     |                     |                                                                                                                                                                                                                                                                                                                                                                                                                                                                                                                                                                                                                                                                                                                                                                                                                                                                                                                                                                                                                                                                                                                                                                                                                                                                                                                                                                                                                                                                                                                                                                                                                                                                                                                                                                                                                                                                                                                                                                                                                                                                                                                                |                        |                   |
| Back Cushion:         | W49" D3.5" H30"                                                                                                                                                     |                     |                                                                                                                                                                                                                                                                                                                                                                                                                                                                                                                                                                                                                                                                                                                                                                                                                                                                                                                                                                                                                                                                                                                                                                                                                                                                                                                                                                                                                                                                                                                                                                                                                                                                                                                                                                                                                                                                                                                                                                                                                                                                                                                                |                        |                   |
| Arm Height:           | 22.5"                                                                                                                                                               |                     |                                                                                                                                                                                                                                                                                                                                                                                                                                                                                                                                                                                                                                                                                                                                                                                                                                                                                                                                                                                                                                                                                                                                                                                                                                                                                                                                                                                                                                                                                                                                                                                                                                                                                                                                                                                                                                                                                                                                                                                                                                                                                                                                |                        |                   |
| Seat Height:          | 19"                                                                                                                                                                 |                     |                                                                                                                                                                                                                                                                                                                                                                                                                                                                                                                                                                                                                                                                                                                                                                                                                                                                                                                                                                                                                                                                                                                                                                                                                                                                                                                                                                                                                                                                                                                                                                                                                                                                                                                                                                                                                                                                                                                                                                                                                                                                                                                                |                        |                   |
| Weight:               | 79 lbs.                                                                                                                                                             |                     |                                                                                                                                                                                                                                                                                                                                                                                                                                                                                                                                                                                                                                                                                                                                                                                                                                                                                                                                                                                                                                                                                                                                                                                                                                                                                                                                                                                                                                                                                                                                                                                                                                                                                                                                                                                                                                                                                                                                                                                                                                                                                                                                |                        |                   |
| Warranty:<br>(Retail) | Limited 20 Year Structural (fr<br>Limited 5 Year Finish<br>Limited 2 Year Cushion<br>Limited 2 year Component F                                                     |                     | and the second s | 6                      |                   |
| Features:             | -Hand forged wrought iron<br>-Super-Polyester powder cod<br>-UV Resistant<br>-Reticulated Outdoor-Grade<br>-Stock Sunbrella and COM c<br>-Optional welt and cording | e Foam<br>Ivailable |                                                                                                                                                                                                                                                                                                                                                                                                                                                                                                                                                                                                                                                                                                                                                                                                                                                                                                                                                                                                                                                                                                                                                                                                                                                                                                                                                                                                                                                                                                                                                                                                                                                                                                                                                                                                                                                                                                                                                                                                                                                                                                                                |                        |                   |
| COM Yardage:          | 6 yards<br>*Based on 54" wide plain fabric w/ nc<br>railroad, or centering. Contact sales®<br>for custom fabric quote.                                              |                     | •                                                                                                                                                                                                                                                                                                                                                                                                                                                                                                                                                                                                                                                                                                                                                                                                                                                                                                                                                                                                                                                                                                                                                                                                                                                                                                                                                                                                                                                                                                                                                                                                                                                                                                                                                                                                                                                                                                                                                                                                                                                                                                                              |                        |                   |
| Finishes:             | for costorn tablic quote.                                                                                                                                           |                     |                                                                                                                                                                                                                                                                                                                                                                                                                                                                                                                                                                                                                                                                                                                                                                                                                                                                                                                                                                                                                                                                                                                                                                                                                                                                                                                                                                                                                                                                                                                                                                                                                                                                                                                                                                                                                                                                                                                                                                                                                                                                                                                                |                        |                   |
| SP40 Copper Canyon    | SP42 Espresso                                                                                                                                                       | SP11 Rosewood       | SP22 Sable                                                                                                                                                                                                                                                                                                                                                                                                                                                                                                                                                                                                                                                                                                                                                                                                                                                                                                                                                                                                                                                                                                                                                                                                                                                                                                                                                                                                                                                                                                                                                                                                                                                                                                                                                                                                                                                                                                                                                                                                                                                                                                                     | PG50 Metallic Cinnamon | SP18 Dark Bronze  |
| SP08 Textured Black   | SP21 Graphite                                                                                                                                                       | TC70 Alpine Silver  | TC20 Sandalwood                                                                                                                                                                                                                                                                                                                                                                                                                                                                                                                                                                                                                                                                                                                                                                                                                                                                                                                                                                                                                                                                                                                                                                                                                                                                                                                                                                                                                                                                                                                                                                                                                                                                                                                                                                                                                                                                                                                                                                                                                                                                                                                | SW40 Driftwood         | TC75 Oxford White |
|                       |                                                                                                                                                                     |                     |                                                                                                                                                                                                                                                                                                                                                                                                                                                                                                                                                                                                                                                                                                                                                                                                                                                                                                                                                                                                                                                                                                                                                                                                                                                                                                                                                                                                                                                                                                                                                                                                                                                                                                                                                                                                                                                                                                                                                                                                                                                                                                                                |                        |                   |