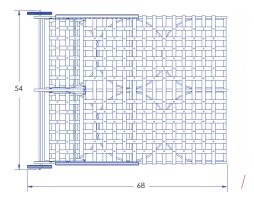

## CLASSICO-W

Adjustable Double Chaise

| Item Number:          | #938-DCHW                                                                                                                                                           |                     | MADE FOR GENERATION                                                                                                                                                                                                                                                                                                                                                                                                                                                                                                                                                                                                                                                                                                                                                                                                                                                                                                                                                                                                                                                                                                                                                                                                                                                                                                                                                                                                                                                                                                                                                                                                                                                                                                                                                                                                                                                                                                                                                                                                                                                                                                            |                        |                   |
|-----------------------|---------------------------------------------------------------------------------------------------------------------------------------------------------------------|---------------------|--------------------------------------------------------------------------------------------------------------------------------------------------------------------------------------------------------------------------------------------------------------------------------------------------------------------------------------------------------------------------------------------------------------------------------------------------------------------------------------------------------------------------------------------------------------------------------------------------------------------------------------------------------------------------------------------------------------------------------------------------------------------------------------------------------------------------------------------------------------------------------------------------------------------------------------------------------------------------------------------------------------------------------------------------------------------------------------------------------------------------------------------------------------------------------------------------------------------------------------------------------------------------------------------------------------------------------------------------------------------------------------------------------------------------------------------------------------------------------------------------------------------------------------------------------------------------------------------------------------------------------------------------------------------------------------------------------------------------------------------------------------------------------------------------------------------------------------------------------------------------------------------------------------------------------------------------------------------------------------------------------------------------------------------------------------------------------------------------------------------------------|------------------------|-------------------|
| Cushion:              | #38 or #58                                                                                                                                                          |                     |                                                                                                                                                                                                                                                                                                                                                                                                                                                                                                                                                                                                                                                                                                                                                                                                                                                                                                                                                                                                                                                                                                                                                                                                                                                                                                                                                                                                                                                                                                                                                                                                                                                                                                                                                                                                                                                                                                                                                                                                                                                                                                                                |                        |                   |
| Material:             | Wrought Iron                                                                                                                                                        |                     |                                                                                                                                                                                                                                                                                                                                                                                                                                                                                                                                                                                                                                                                                                                                                                                                                                                                                                                                                                                                                                                                                                                                                                                                                                                                                                                                                                                                                                                                                                                                                                                                                                                                                                                                                                                                                                                                                                                                                                                                                                                                                                                                |                        |                   |
| Dimensions:           | W54" D68" H40.25"                                                                                                                                                   |                     |                                                                                                                                                                                                                                                                                                                                                                                                                                                                                                                                                                                                                                                                                                                                                                                                                                                                                                                                                                                                                                                                                                                                                                                                                                                                                                                                                                                                                                                                                                                                                                                                                                                                                                                                                                                                                                                                                                                                                                                                                                                                                                                                |                        |                   |
| Seat Cushion:         | W49" D53" H3.5"                                                                                                                                                     |                     |                                                                                                                                                                                                                                                                                                                                                                                                                                                                                                                                                                                                                                                                                                                                                                                                                                                                                                                                                                                                                                                                                                                                                                                                                                                                                                                                                                                                                                                                                                                                                                                                                                                                                                                                                                                                                                                                                                                                                                                                                                                                                                                                |                        |                   |
| Back Cushion:         | W49" D3.5" H30"                                                                                                                                                     |                     |                                                                                                                                                                                                                                                                                                                                                                                                                                                                                                                                                                                                                                                                                                                                                                                                                                                                                                                                                                                                                                                                                                                                                                                                                                                                                                                                                                                                                                                                                                                                                                                                                                                                                                                                                                                                                                                                                                                                                                                                                                                                                                                                |                        |                   |
| Arm Height:           | 22.5"                                                                                                                                                               |                     |                                                                                                                                                                                                                                                                                                                                                                                                                                                                                                                                                                                                                                                                                                                                                                                                                                                                                                                                                                                                                                                                                                                                                                                                                                                                                                                                                                                                                                                                                                                                                                                                                                                                                                                                                                                                                                                                                                                                                                                                                                                                                                                                |                        |                   |
| Seat Height:          | 19"                                                                                                                                                                 |                     |                                                                                                                                                                                                                                                                                                                                                                                                                                                                                                                                                                                                                                                                                                                                                                                                                                                                                                                                                                                                                                                                                                                                                                                                                                                                                                                                                                                                                                                                                                                                                                                                                                                                                                                                                                                                                                                                                                                                                                                                                                                                                                                                |                        |                   |
| Weight:               | 79 lbs.                                                                                                                                                             |                     |                                                                                                                                                                                                                                                                                                                                                                                                                                                                                                                                                                                                                                                                                                                                                                                                                                                                                                                                                                                                                                                                                                                                                                                                                                                                                                                                                                                                                                                                                                                                                                                                                                                                                                                                                                                                                                                                                                                                                                                                                                                                                                                                |                        |                   |
| Warranty:<br>(Retail) | Limited 20 Year Structural (fr<br>Limited 5 Year Finish<br>Limited 2 Year Cushion<br>Limited 2 year Component F                                                     |                     | and the second s | 6                      |                   |
| Features:             | -Hand forged wrought iron<br>-Super-Polyester powder cod<br>-UV Resistant<br>-Reticulated Outdoor-Grade<br>-Stock Sunbrella and COM c<br>-Optional welt and cording | e Foam<br>Ivailable |                                                                                                                                                                                                                                                                                                                                                                                                                                                                                                                                                                                                                                                                                                                                                                                                                                                                                                                                                                                                                                                                                                                                                                                                                                                                                                                                                                                                                                                                                                                                                                                                                                                                                                                                                                                                                                                                                                                                                                                                                                                                                                                                |                        |                   |
| COM Yardage:          | 6 yards<br>*Based on 54" wide plain fabric w/ nc<br>railroad, or centering. Contact sales®<br>for custom fabric quote.                                              |                     | •                                                                                                                                                                                                                                                                                                                                                                                                                                                                                                                                                                                                                                                                                                                                                                                                                                                                                                                                                                                                                                                                                                                                                                                                                                                                                                                                                                                                                                                                                                                                                                                                                                                                                                                                                                                                                                                                                                                                                                                                                                                                                                                              |                        |                   |
| Finishes:             | for costorn tablic quote.                                                                                                                                           |                     |                                                                                                                                                                                                                                                                                                                                                                                                                                                                                                                                                                                                                                                                                                                                                                                                                                                                                                                                                                                                                                                                                                                                                                                                                                                                                                                                                                                                                                                                                                                                                                                                                                                                                                                                                                                                                                                                                                                                                                                                                                                                                                                                |                        |                   |
| SP40 Copper Canyon    | SP42 Espresso                                                                                                                                                       | SP11 Rosewood       | SP22 Sable                                                                                                                                                                                                                                                                                                                                                                                                                                                                                                                                                                                                                                                                                                                                                                                                                                                                                                                                                                                                                                                                                                                                                                                                                                                                                                                                                                                                                                                                                                                                                                                                                                                                                                                                                                                                                                                                                                                                                                                                                                                                                                                     | PG50 Metallic Cinnamon | SP18 Dark Bronze  |
| SP08 Textured Black   | SP21 Graphite                                                                                                                                                       | TC70 Alpine Silver  | TC20 Sandalwood                                                                                                                                                                                                                                                                                                                                                                                                                                                                                                                                                                                                                                                                                                                                                                                                                                                                                                                                                                                                                                                                                                                                                                                                                                                                                                                                                                                                                                                                                                                                                                                                                                                                                                                                                                                                                                                                                                                                                                                                                                                                                                                | SW40 Driftwood         | TC75 Oxford White |
|                       |                                                                                                                                                                     |                     |                                                                                                                                                                                                                                                                                                                                                                                                                                                                                                                                                                                                                                                                                                                                                                                                                                                                                                                                                                                                                                                                                                                                                                                                                                                                                                                                                                                                                                                                                                                                                                                                                                                                                                                                                                                                                                                                                                                                                                                                                                                                                                                                |                        |                   |