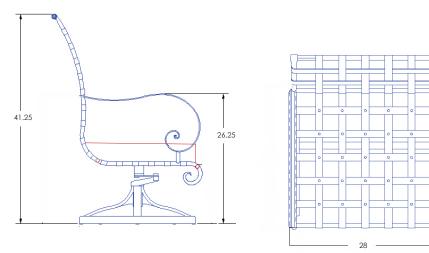

## CLASSICO-W

Hi-Back Swivel Rocker Lounge Chair

34

| Item Number:              | #937-SRW                                                                                                                                                        |                      |                 |                        | MADE FOR GENERATIONS |
|---------------------------|-----------------------------------------------------------------------------------------------------------------------------------------------------------------|----------------------|-----------------|------------------------|----------------------|
| Cushion:                  | #37 (seat & back)                                                                                                                                               |                      |                 |                        |                      |
| Material:                 | Wrought Iron                                                                                                                                                    |                      |                 |                        |                      |
| Dimensions:               | W28" D34" H41.25"                                                                                                                                               |                      |                 |                        |                      |
| Seat Cushion:             | W24" D25" H6.5"                                                                                                                                                 |                      |                 |                        | 1                    |
| Back Cushion:             | W24" D4" H26"                                                                                                                                                   |                      |                 |                        | 1                    |
| Arm Height:               | 26.25"                                                                                                                                                          |                      |                 |                        | II                   |
| Seat Height:              | 19"                                                                                                                                                             |                      |                 |                        | <u>III</u>           |
| Weight:                   | 60 lbs.                                                                                                                                                         |                      |                 |                        |                      |
| Warranty:<br>(Commercial) | Limited 5 Year Structural (fro<br>Limited 3 Year Finish<br>Limited 1 Year Cushion<br>Limited 1 year Component                                                   |                      |                 | 5                      | J                    |
| Features:                 | -Hand forged wrought iron<br>-Super-Polyester powder co<br>-UV Resistant<br>-Reticulated Outdoor-Grac<br>-Stock Sunbrella and COM<br>-Optional welt and cording | le Foam<br>available |                 | 5                      |                      |
| COM Yardage:              | 3 yards<br>*Based on 54" wide plain fabric w/ r<br>railroad, or centering. Contact sale<br>for custom fabric quote.                                             |                      |                 |                        |                      |
| Finishes:                 |                                                                                                                                                                 |                      |                 |                        |                      |
|                           |                                                                                                                                                                 |                      |                 |                        |                      |
| SP40 Copper Canyon        | SP42 Espresso                                                                                                                                                   | SP11 Rosewood        | SP22 Sable      | PG50 Metallic Cinnamon | SP18 Dark Bronze     |
|                           |                                                                                                                                                                 |                      |                 |                        |                      |
| SP08 Textured Black       | SP21 Graphite                                                                                                                                                   | TC70 Alpine Silver   | TC20 Sandalwood | SW40 Driftwood         | TC75 Oxford White    |
|                           |                                                                                                                                                                 |                      |                 |                        |                      |