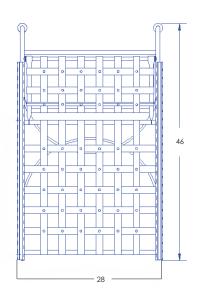

## Hi-Back Adjustable Lounge Chair

Item Number: #937-ACCW

#37 (seat & back) Cushion:

Material: Wrought Iron

Dimensions: W28" D46" H41.75"

Seat Cushions: W24" D25" H6.5"

W24" D4" H26" Back Cushions:

Arm Height: 24.5" 19" Seat Height: