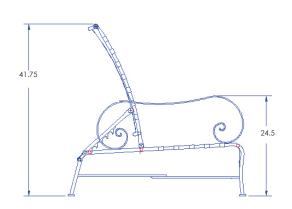

## Hi-Back Adjustable Lounge Chair

Item Number: #937-ACCW

#37 (seat & back) Cushion:

Material: Wrought Iron

Dimensions: W28" D46" H41.75"

Seat Cushions: W24" D25" H6.5"

W24" D4" H26" Back Cushions:

Arm Height: 24.5" 19" Seat Height: