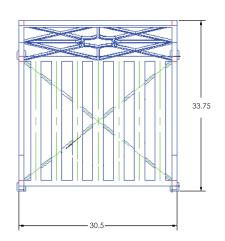

## Lounge Chair

Item Number: #75105-CC

Cushion: #105 (Seat & Back)

Material: Wrought Aluminum

Dimensions: W30.5" D33.75" H32.75"

W28.5" D25.5" H6" Seat Cushion:

W28.5" D4.5" H19" Back Cushion:

Arm Height: