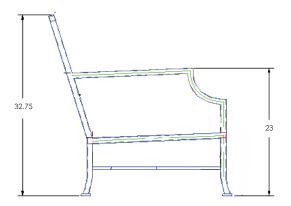

## Lounge Chair

Item Number: #75105-CC

Cushion: #105 (Seat & Back)

Material: Wrought Aluminum

Dimensions: W30.5" D33.75" H32.75"

W28.5" D25.5" H6" Seat Cushion:

W28.5" D4.5" H19" Back Cushion:

Arm Height:

Seat Height: Weight: 30 lbs.

Warranty: Limited 5 Year Structural (frame)

Limited 3 Year Finish (Commercial) Limited 1 Year Cushion

17.5"

Limited 1 year Component Parts

Features: -Hand forged wrought aluminum