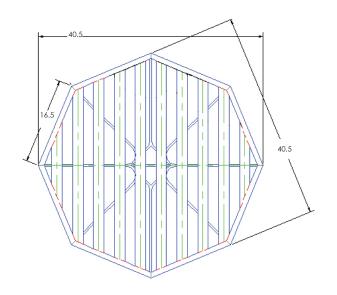

## HYDE PARK

Made for generations

| Octagonal Ottomar | Octagonal | l Ottomc | ۱n |
|-------------------|-----------|----------|----|
|-------------------|-----------|----------|----|

| Item Number:              | #75100-O                                                                                                                                                                                           | MADE FOR GENE |
|---------------------------|----------------------------------------------------------------------------------------------------------------------------------------------------------------------------------------------------|---------------|
| Cushion:                  | #100                                                                                                                                                                                               |               |
| Material:                 | Wrought Aluminum                                                                                                                                                                                   |               |
| Dimensions:               | W40.5" D40.5" H14.5"                                                                                                                                                                               |               |
| Seat Cushion:             | W40.5" D40.5" H6"                                                                                                                                                                                  |               |
| Weight:                   | 34 lbs.                                                                                                                                                                                            |               |
| Warranty:<br>(Commercial) | Limited 5 Year Structural (frame)<br>Limited 3 Year Finish<br>Limited 1 Year Cushion<br>Limited 1 year Component Parts                                                                             |               |
| Features:                 | -Hand forged wrought aluminum<br>-Super-Polyester powder coating<br>-UV Resistant<br>-Reticulated Outdoor-Grade Foam<br>-Stock Sunbrella and COM available<br>-Optional welt and cording available |               |
| COM Yardage:              | 3 yards<br>*Based on 54" wide plain fabric w/ no repeat<br>railroad, or centering. Contact sales@owlee.com<br>for custom fabric quote.                                                             |               |